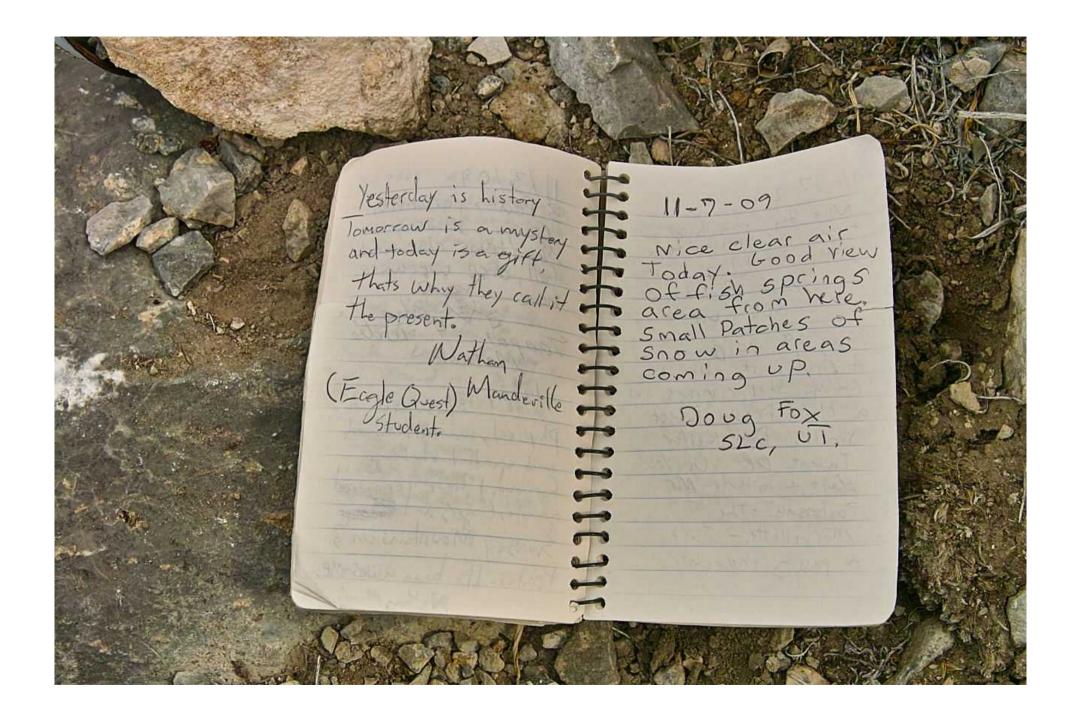

## The Swasey Peak Register

This peak is approximately 40 miles (64km) west of Delta, Utah and is the highest peak at 9586 feet (2922 meters) in the House range of mountains.

On this peak there is a mailbox that houses a small notebook in a glass jar – the register.

This document contains a picture of each of the pages of the regsister and represents the entries from the first, in October of 1992, to October 22, 2010 – the date that the pictures were taken.

NO changes have been made to the pictures themselves aside from color/brightness adjustments although there is evidence of a couple of pages having been removed – but not by me!

## The End

(as of October 22, 2010)