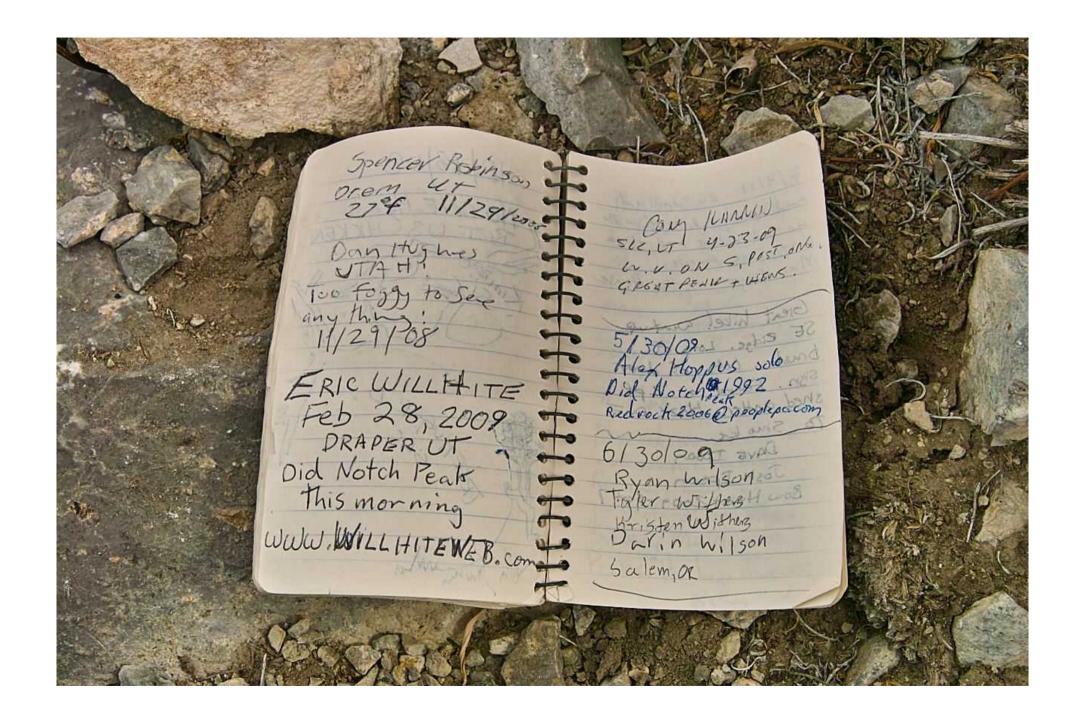

## The Swasey Peak Register

This peak is approximately 40 miles (64km) west of Delta, Utah and is the highest peak at 9586 feet (2922 meters) in the House range of mountains.

On this peak there is a mailbox that houses a small notebook in a glass jar – the register.

This document contains a picture of each of the pages of the regsister and represents the entries from the first, in October of 1992, to October 22, 2010 – the date that the pictures were taken.

NO changes have been made to the pictures themselves aside from color/brightness adjustments although there is evidence of a couple of pages having been removed – but not by me!