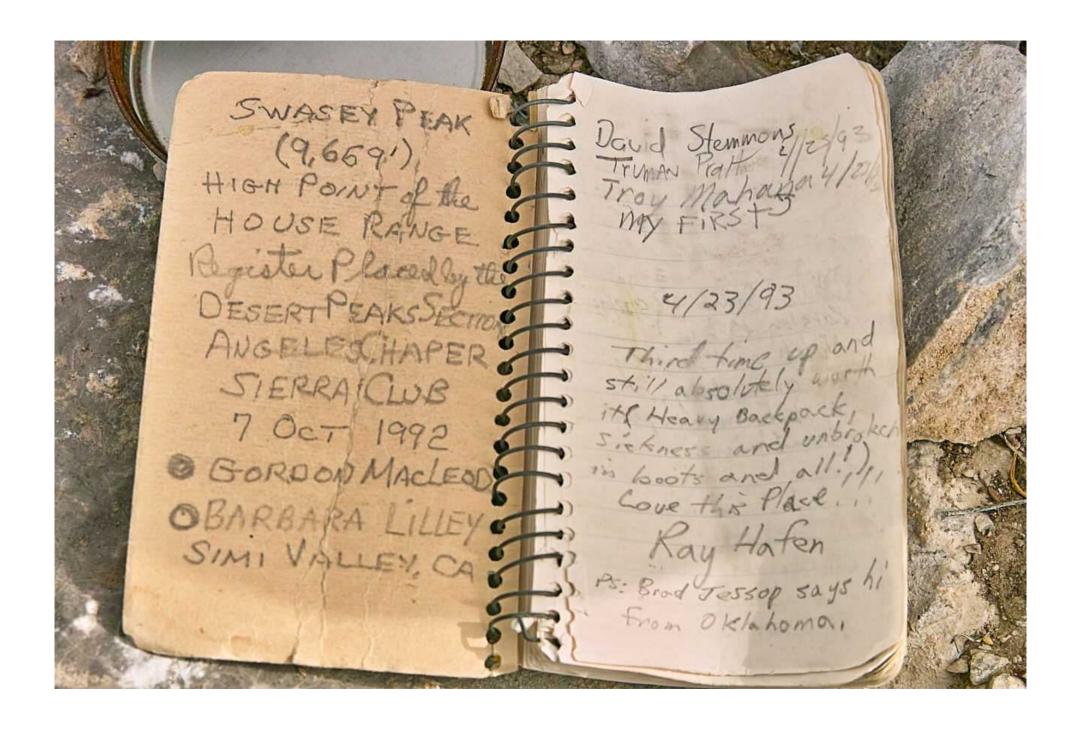

Swasey Peak

The register box on Swasey Peak

Chris 210 AR

First dime

Gos Avers 5. 29-98

Chase Avers 14 y.o.

Hunted Deev here in

Fine 92' - Memorin Day