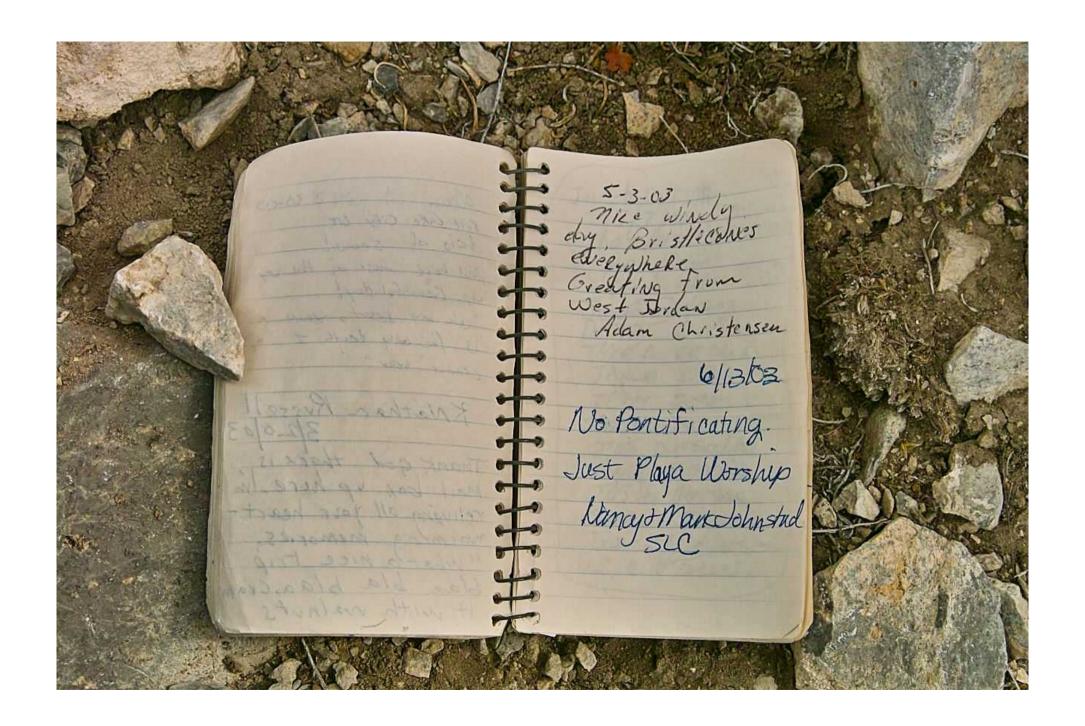

## The Swasey Peak Register

This peak is approximately 40 miles (64km) west of Delta, Utah and is the highest peak at 9586 feet (2922 meters) in the House range of mountains.

On this peak there is a mailbox that houses a small notebook in a glass jar – the register.

This document contains a picture of each of the pages of the regsister and represents the entries from the first, in October of 1992, to October 22, 2010 – the date that the pictures were taken.

NO changes have been made to the pictures themselves aside from color/brightness adjustments although there is evidence of a couple of pages having been removed – but not by me!