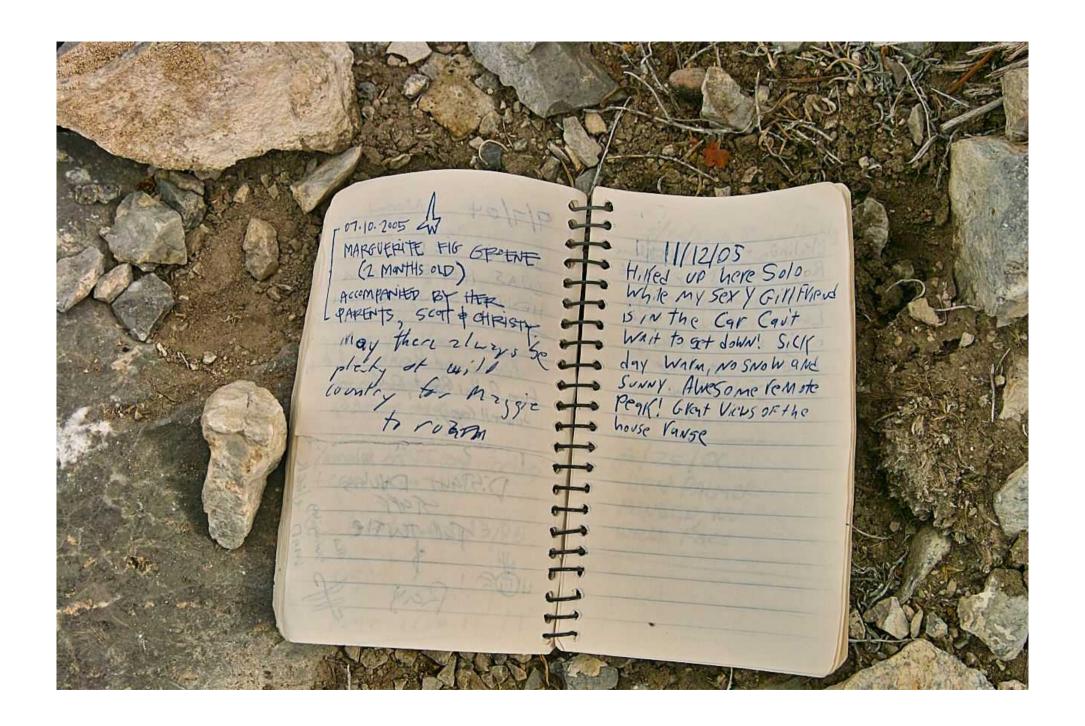

## The Swasey Peak Register

This peak is approximately 40 miles (64km) west of Delta, Utah and is the highest peak at 9586 feet (2922 meters) in the House range of mountains.

On this peak there is a mailbox that houses a small notebook in a glass jar – the register.

This document contains a picture of each of the pages of the regsister and represents the entries from the first, in October of 1992, to October 22, 2010 – the date that the pictures were taken.

NO changes have been made to the pictures themselves aside from color/brightness adjustments although there is evidence of a couple of pages having been removed – but not by me!