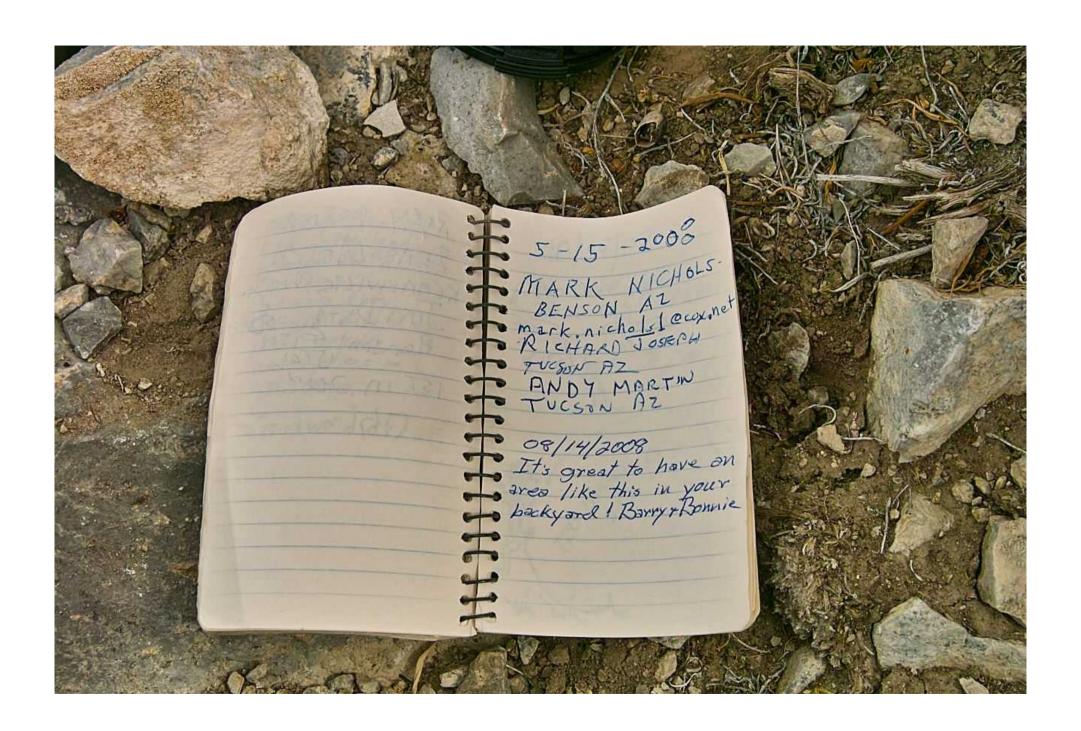

## The Swasey Peak Register

This peak is approximately 40 miles (64km) west of Delta, Utah and is the highest peak at 9586 feet (2922 meters) in the House range of mountains.

On this peak there is a mailbox that houses a small notebook in a glass jar – the register.

This document contains a picture of each of the pages of the regsister and represents the entries from the first, in October of 1992, to October 22, 2010 – the date that the pictures were taken.

NO changes have been made to the pictures themselves aside from color/brightness adjustments although there is evidence of a couple of pages having been removed – but not by me!