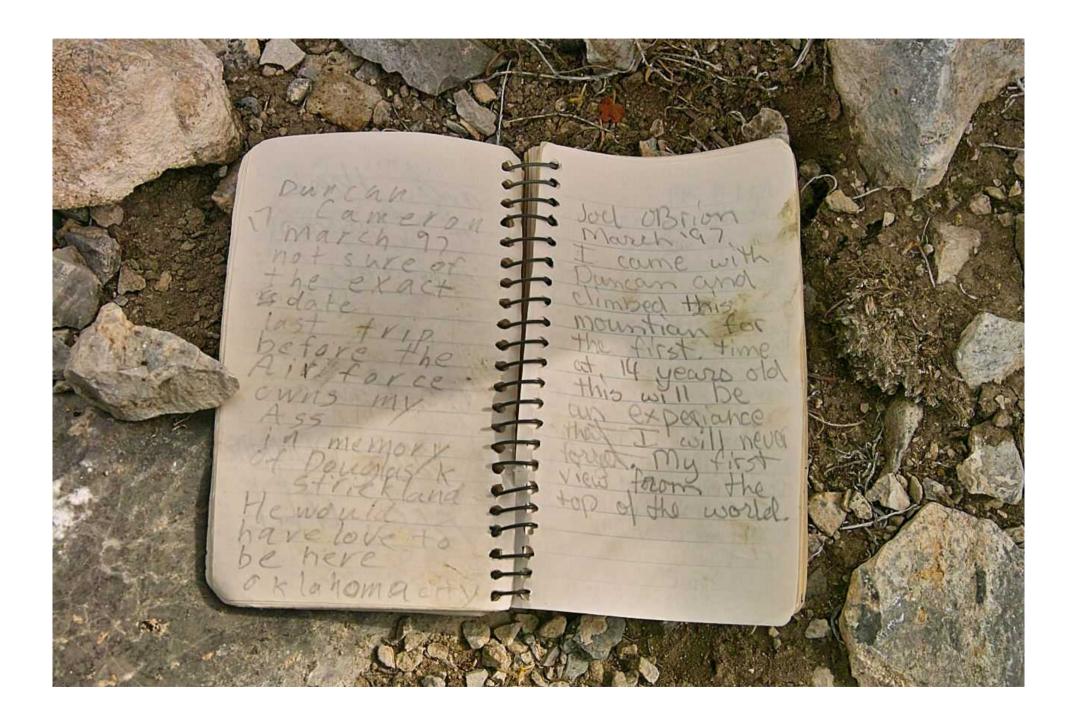

## The Swasey Peak Register

This peak is approximately 40 miles (64km) west of Delta, Utah and is the highest peak at 9586 feet (2922 meters) in the House range of mountains.

On this peak there is a mailbox that houses a small notebook in a glass jar – the register.

This document contains a picture of each of the pages of the regsister and represents the entries from the first, in October of 1992, to October 22, 2010 – the date that the pictures were taken.

NO changes have been made to the pictures themselves aside from color/brightness adjustments although there is evidence of a couple of pages having been removed – but not by me!