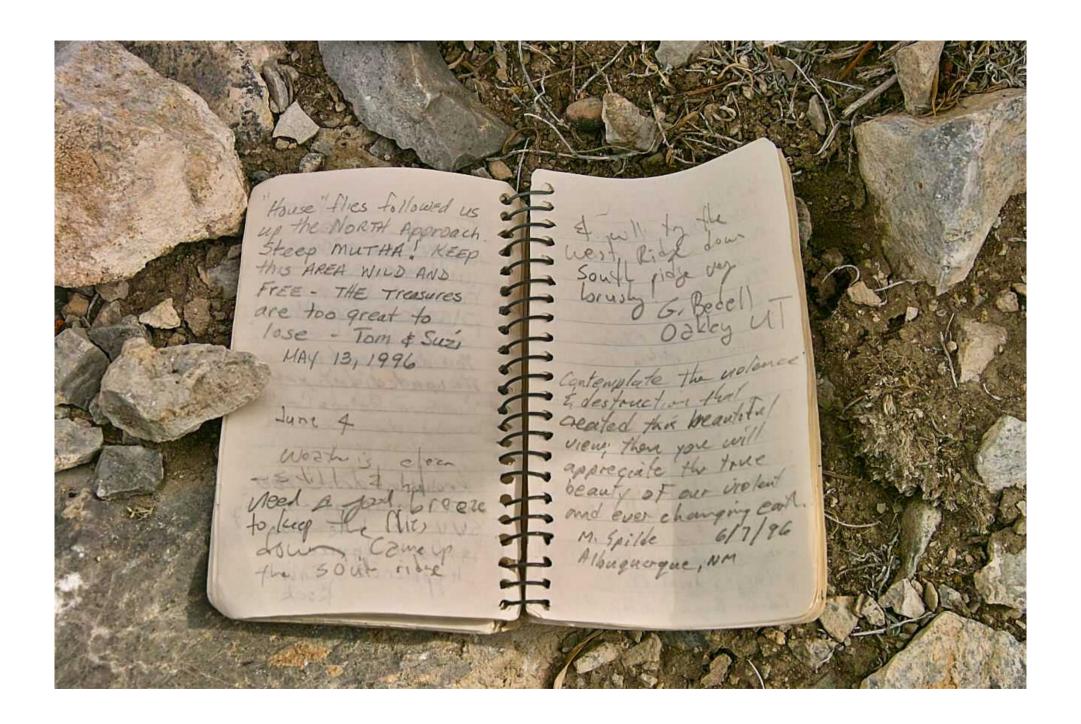

## The Swasey Peak Register

This peak is approximately 40 miles (64km) west of Delta, Utah and is the highest peak at 9586 feet (2922 meters) in the House range of mountains.

On this peak there is a mailbox that houses a small notebook in a glass jar – the register.

This document contains a picture of each of the pages of the regsister and represents the entries from the first, in October of 1992, to October 22, 2010 – the date that the pictures were taken.

NO changes have been made to the pictures themselves aside from color/brightness adjustments although there is evidence of a couple of pages having been removed – but not by me!