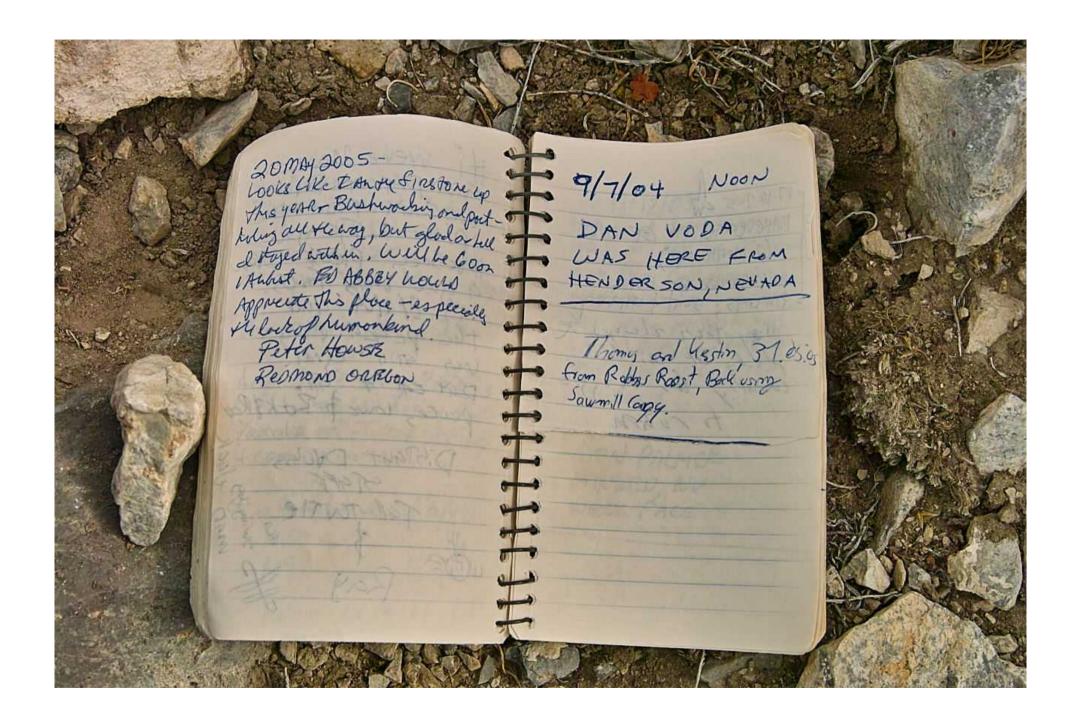

## The Swasey Peak Register

This peak is approximately 40 miles (64km) west of Delta, Utah and is the highest peak at 9586 feet (2922 meters) in the House range of mountains.

On this peak there is a mailbox that houses a small notebook in a glass jar – the register.

This document contains a picture of each of the pages of the regsister and represents the entries from the first, in October of 1992, to October 22, 2010 – the date that the pictures were taken.

NO changes have been made to the pictures themselves aside from color/brightness adjustments although there is evidence of a couple of pages having been removed – but not by me!