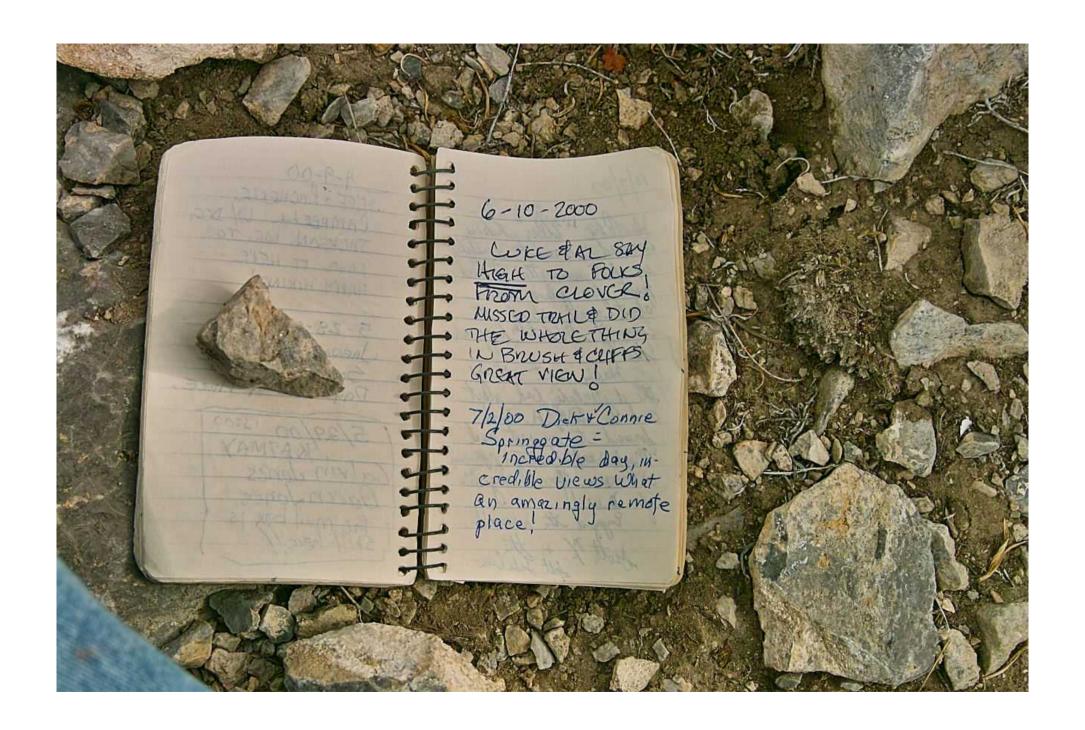

## The Swasey Peak Register

This peak is approximately 40 miles (64km) west of Delta, Utah and is the highest peak at 9586 feet (2922 meters) in the House range of mountains.

On this peak there is a mailbox that houses a small notebook in a glass jar – the register.

This document contains a picture of each of the pages of the regsister and represents the entries from the first, in October of 1992, to October 22, 2010 – the date that the pictures were taken.

NO changes have been made to the pictures themselves aside from color/brightness adjustments although there is evidence of a couple of pages having been removed – but not by me!