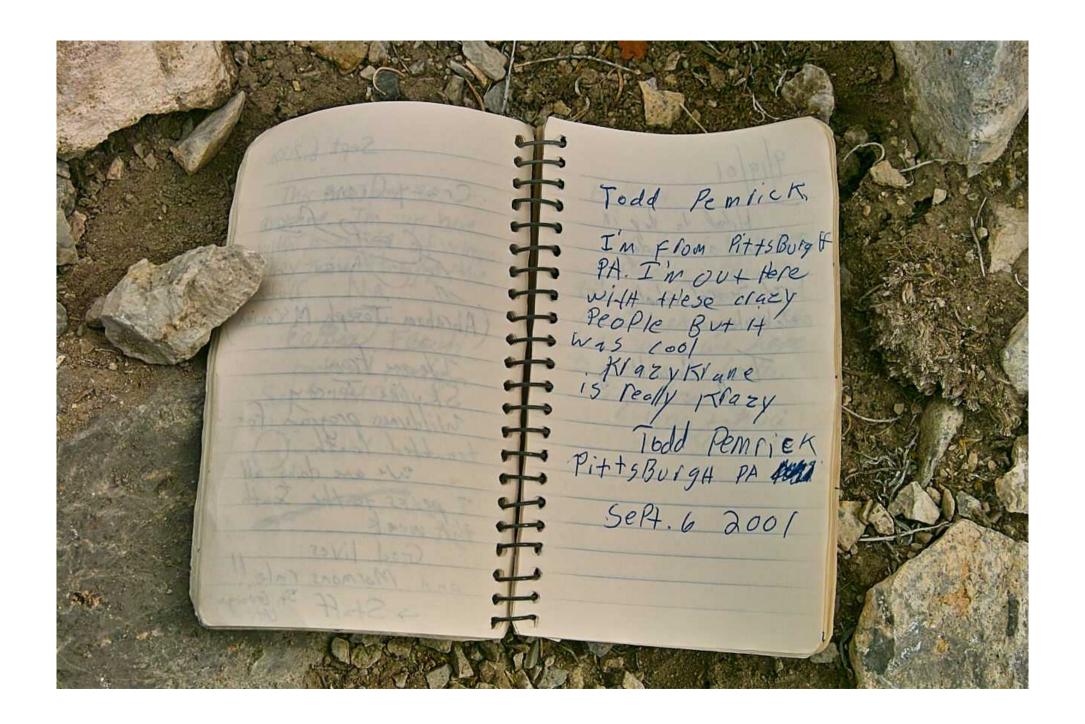

## The Swasey Peak Register

This peak is approximately 40 miles (64km) west of Delta, Utah and is the highest peak at 9586 feet (2922 meters) in the House range of mountains.

On this peak there is a mailbox that houses a small notebook in a glass jar – the register.

This document contains a picture of each of the pages of the regsister and represents the entries from the first, in October of 1992, to October 22, 2010 – the date that the pictures were taken.

NO changes have been made to the pictures themselves aside from color/brightness adjustments although there is evidence of a couple of pages having been removed – but not by me!