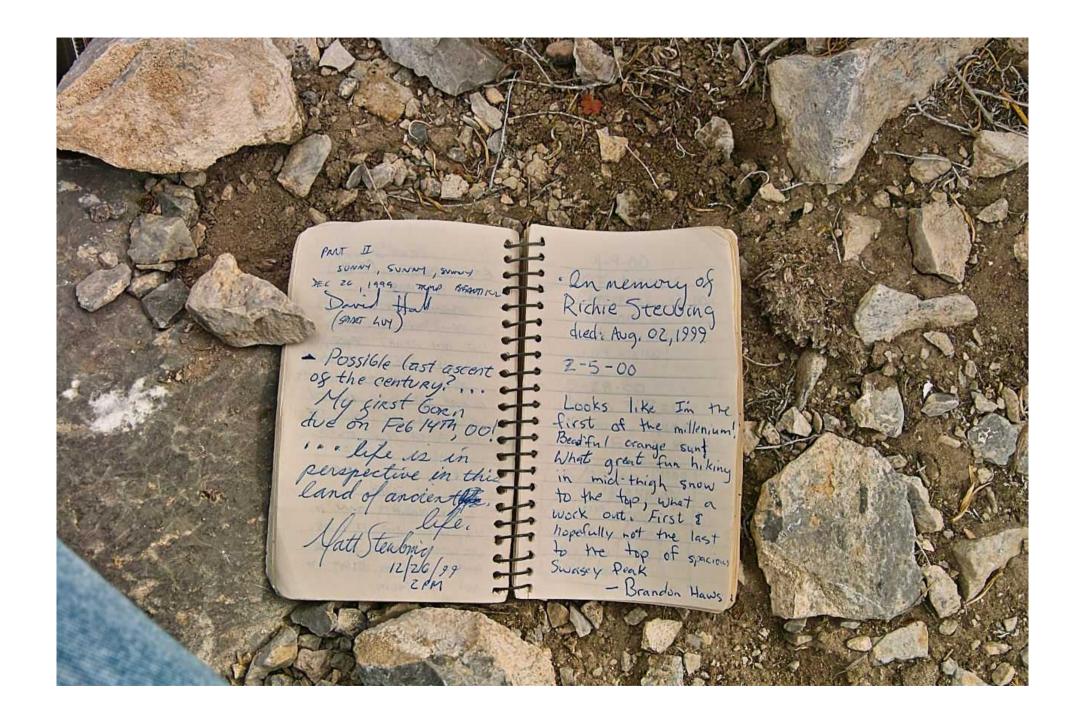

## The Swasey Peak Register

This peak is approximately 40 miles (64km) west of Delta, Utah and is the highest peak at 9586 feet (2922 meters) in the House range of mountains.

On this peak there is a mailbox that houses a small notebook in a glass jar – the register.

This document contains a picture of each of the pages of the regsister and represents the entries from the first, in October of 1992, to October 22, 2010 – the date that the pictures were taken.

NO changes have been made to the pictures themselves aside from color/brightness adjustments although there is evidence of a couple of pages having been removed – but not by me!