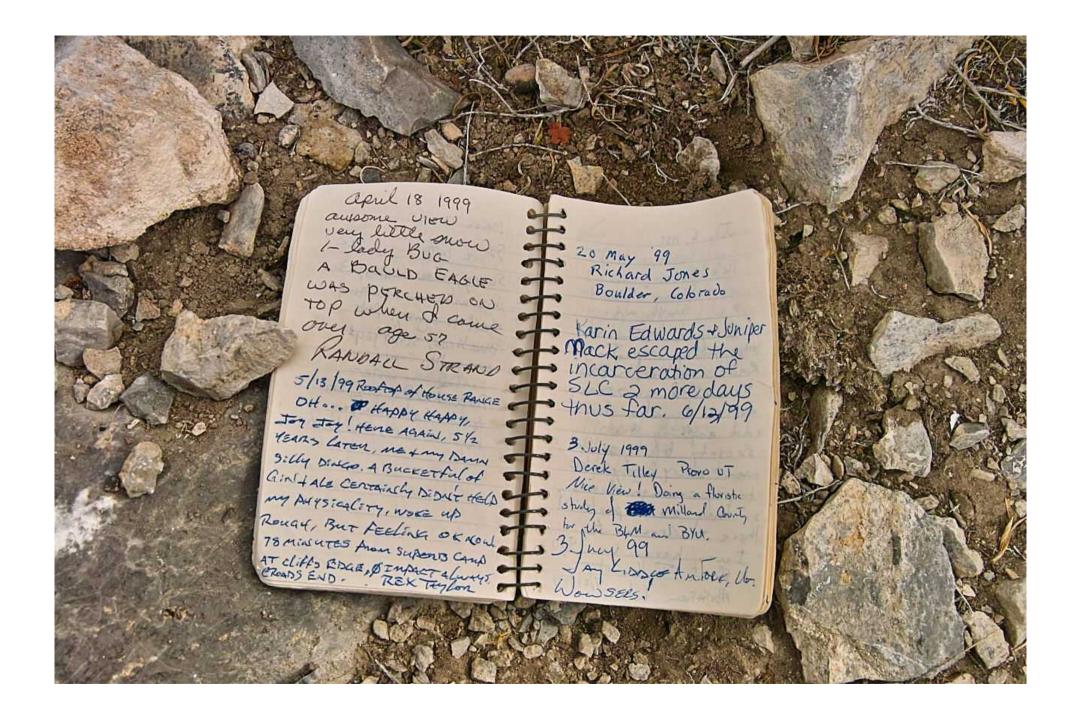

## The Swasey Peak Register

This peak is approximately 40 miles (64km) west of Delta, Utah and is the highest peak at 9586 feet (2922 meters) in the House range of mountains.

On this peak there is a mailbox that houses a small notebook in a glass jar – the register.

This document contains a picture of each of the pages of the regsister and represents the entries from the first, in October of 1992, to October 22, 2010 – the date that the pictures were taken.

NO changes have been made to the pictures themselves aside from color/brightness adjustments although there is evidence of a couple of pages having been removed – but not by me!