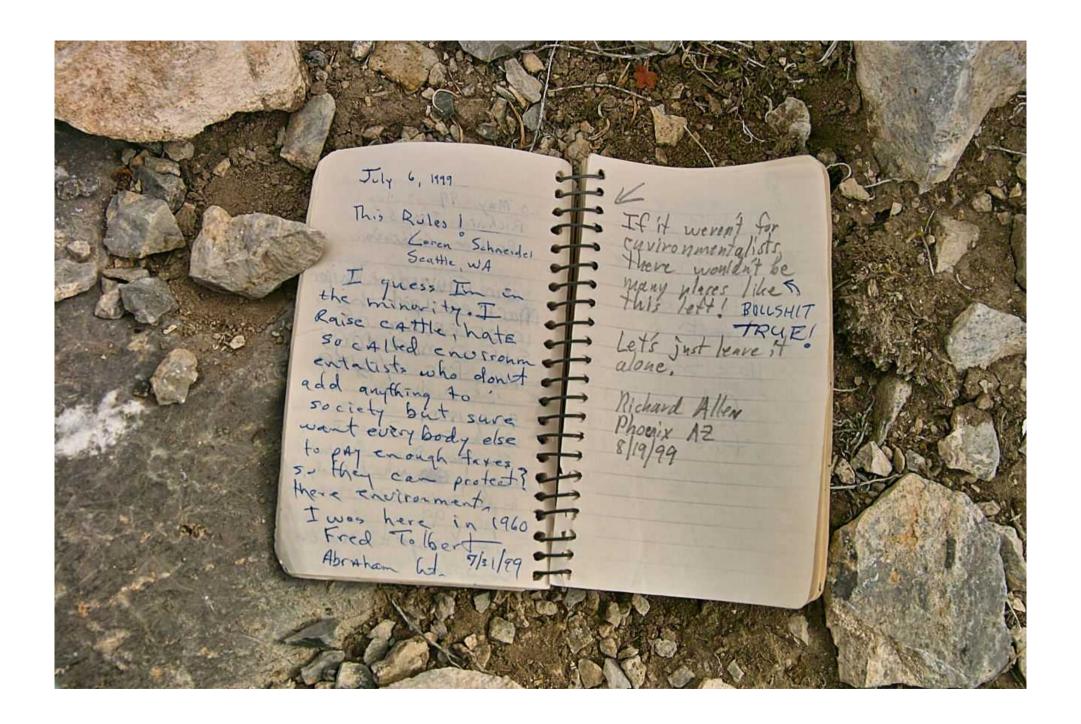

## The Swasey Peak Register

This peak is approximately 40 miles (64km) west of Delta, Utah and is the highest peak at 9586 feet (2922 meters) in the House range of mountains.

On this peak there is a mailbox that houses a small notebook in a glass jar – the register.

This document contains a picture of each of the pages of the regsister and represents the entries from the first, in October of 1992, to October 22, 2010 – the date that the pictures were taken.

NO changes have been made to the pictures themselves aside from color/brightness adjustments although there is evidence of a couple of pages having been removed – but not by me!