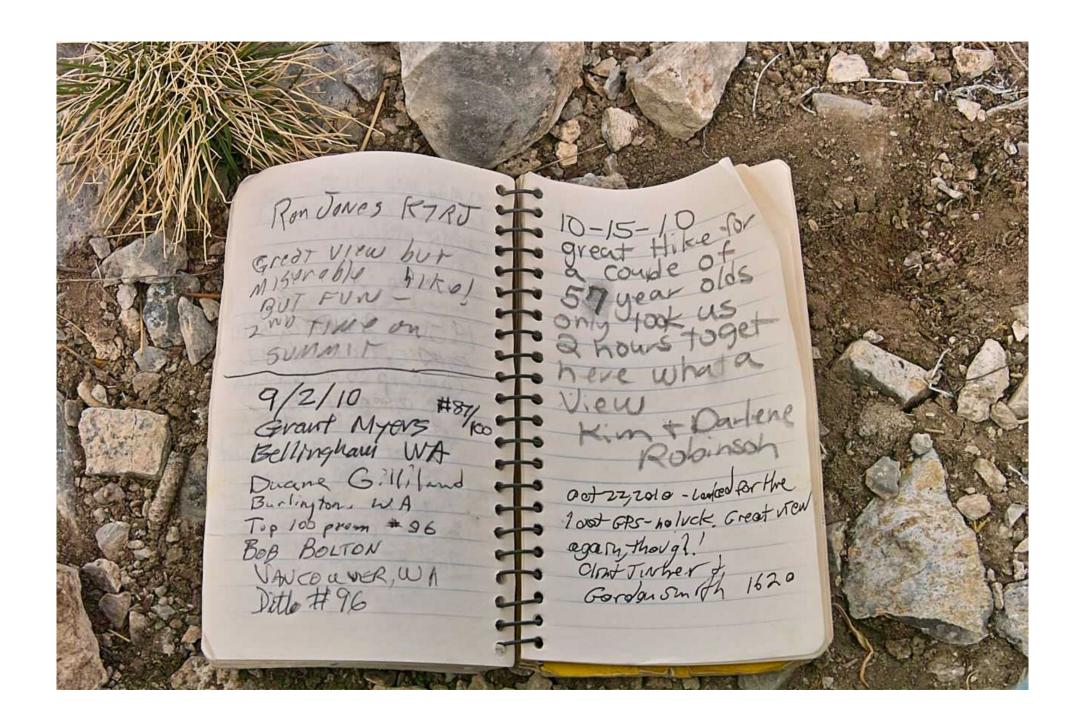

## The Swasey Peak Register

This peak is approximately 40 miles (64km) west of Delta, Utah and is the highest peak at 9586 feet (2922 meters) in the House range of mountains.

On this peak there is a mailbox that houses a small notebook in a glass jar – the register.

This document contains a picture of each of the pages of the regsister and represents the entries from the first, in October of 1992, to October 22, 2010 – the date that the pictures were taken.

NO changes have been made to the pictures themselves aside from color/brightness adjustments although there is evidence of a couple of pages having been removed – but not by me!

## The End

(as of October 22, 2010)