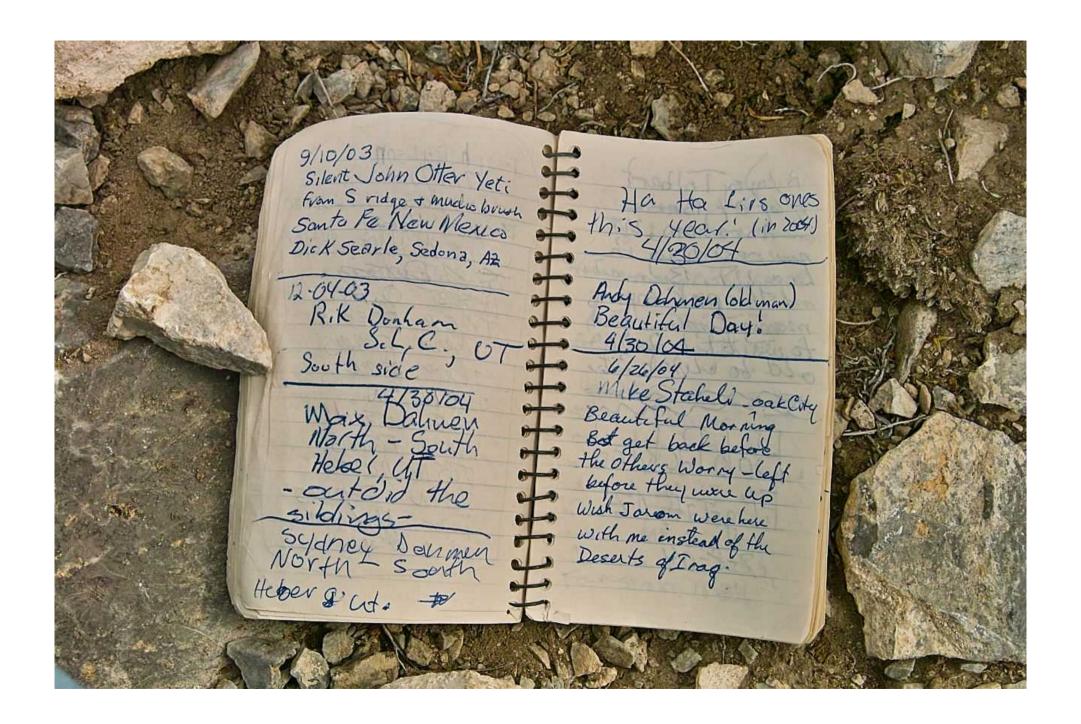

## The Swasey Peak Register

This peak is approximately 40 miles (64km) west of Delta, Utah and is the highest peak at 9586 feet (2922 meters) in the House range of mountains.

On this peak there is a mailbox that houses a small notebook in a glass jar – the register.

This document contains a picture of each of the pages of the regsister and represents the entries from the first, in October of 1992, to October 22, 2010 – the date that the pictures were taken.

NO changes have been made to the pictures themselves aside from color/brightness adjustments although there is evidence of a couple of pages having been removed – but not by me!