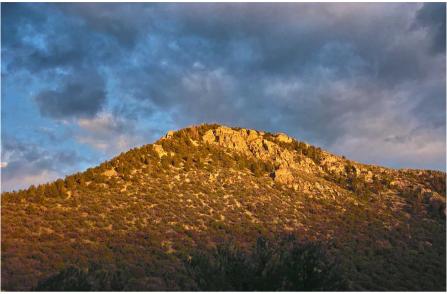

## The Swasey Peak Register

This peak is approximately 40 miles (64km) west of Delta, Utah and is the highest peak at 9586 feet (2922 meters) in the House range of mountains.

On this peak there is a mailbox that houses a small notebook in a glass jar – the register.