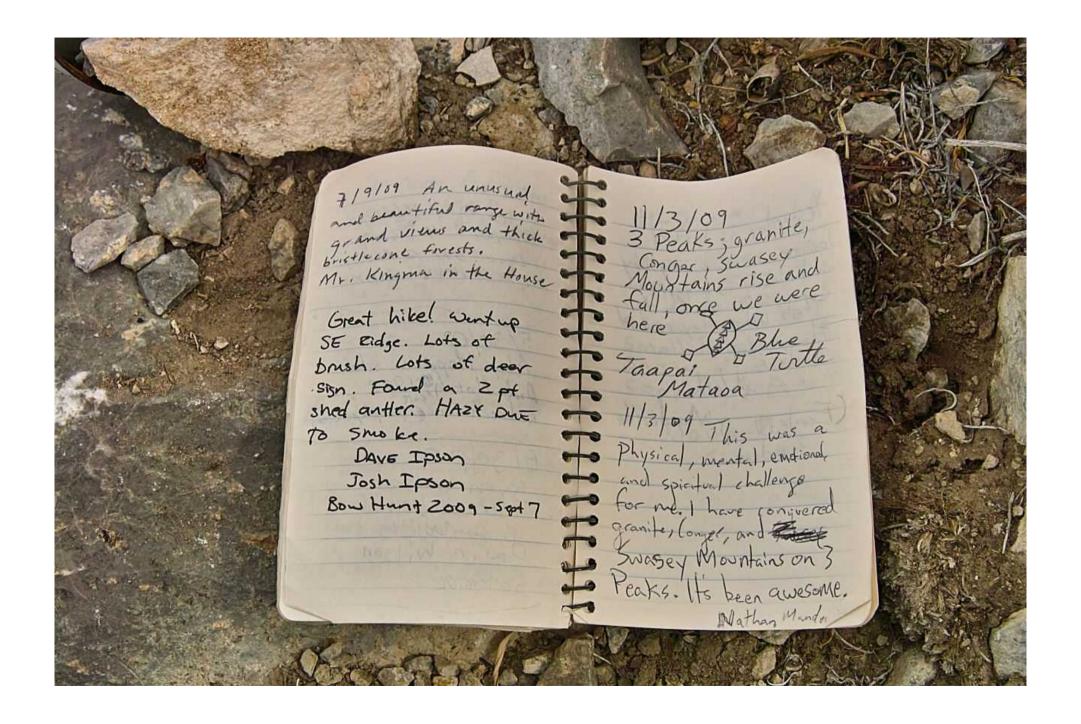

## The Swasey Peak Register

This peak is approximately 40 miles (64km) west of Delta, Utah and is the highest peak at 9586 feet (2922 meters) in the House range of mountains.

On this peak there is a mailbox that houses a small notebook in a glass jar – the register.

This document contains a picture of each of the pages of the regsister and represents the entries from the first, in October of 1992, to October 22, 2010 – the date that the pictures were taken.

NO changes have been made to the pictures themselves aside from color/brightness adjustments although there is evidence of a couple of pages having been removed – but not by me!