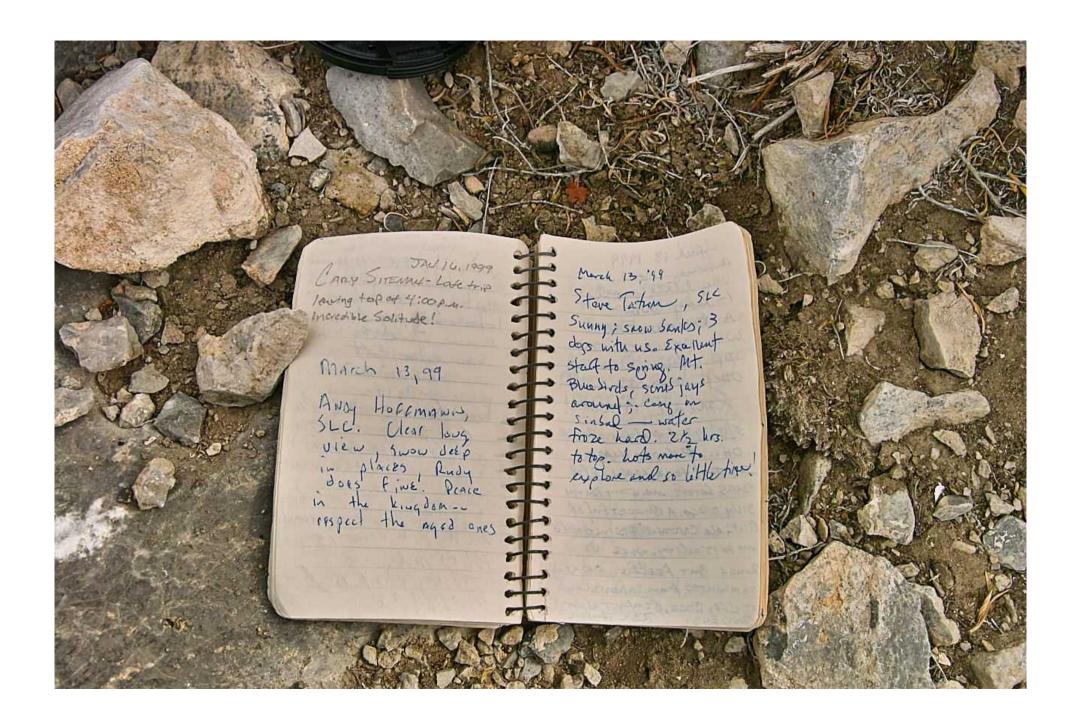

## The Swasey Peak Register

This peak is approximately 40 miles (64km) west of Delta, Utah and is the highest peak at 9586 feet (2922 meters) in the House range of mountains.

On this peak there is a mailbox that houses a small notebook in a glass jar – the register.

This document contains a picture of each of the pages of the regsister and represents the entries from the first, in October of 1992, to October 22, 2010 – the date that the pictures were taken.

NO changes have been made to the pictures themselves aside from color/brightness adjustments although there is evidence of a couple of pages having been removed – but not by me!