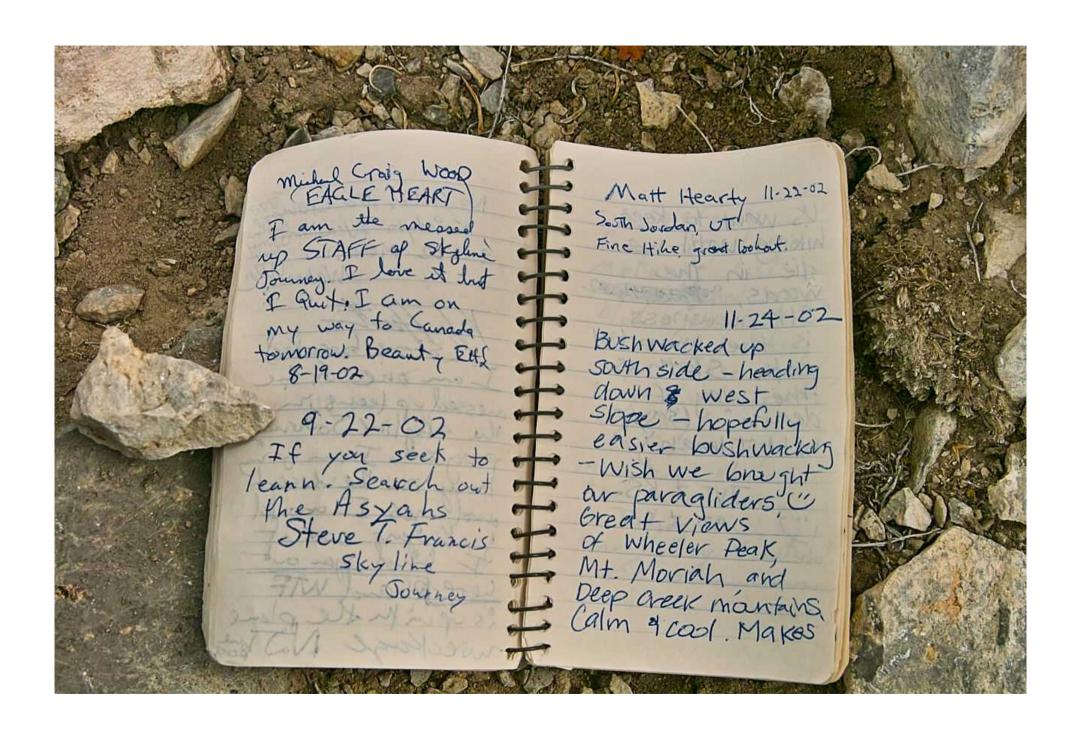

## The Swasey Peak Register

This peak is approximately 40 miles (64km) west of Delta, Utah and is the highest peak at 9586 feet (2922 meters) in the House range of mountains.

On this peak there is a mailbox that houses a small notebook in a glass jar – the register.

This document contains a picture of each of the pages of the regsister and represents the entries from the first, in October of 1992, to October 22, 2010 – the date that the pictures were taken.

NO changes have been made to the pictures themselves aside from color/brightness adjustments although there is evidence of a couple of pages having been removed – but not by me!