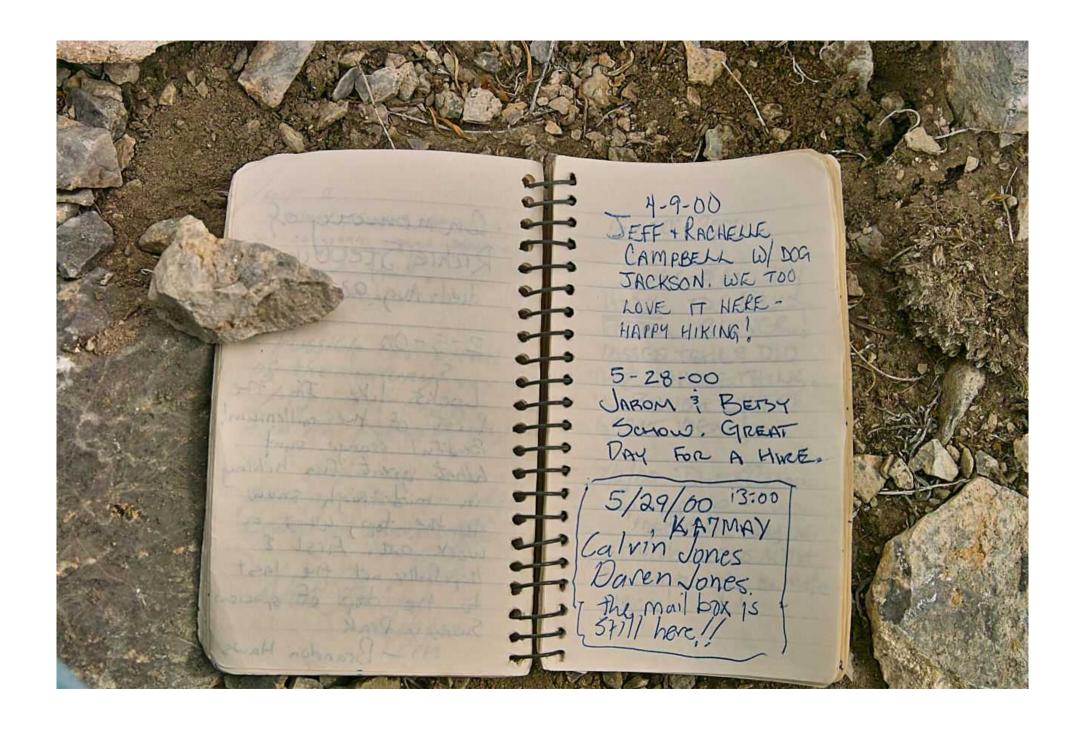

## The Swasey Peak Register

This peak is approximately 40 miles (64km) west of Delta, Utah and is the highest peak at 9586 feet (2922 meters) in the House range of mountains.

On this peak there is a mailbox that houses a small notebook in a glass jar – the register.

This document contains a picture of each of the pages of the regsister and represents the entries from the first, in October of 1992, to October 22, 2010 – the date that the pictures were taken.

NO changes have been made to the pictures themselves aside from color/brightness adjustments although there is evidence of a couple of pages having been removed – but not by me!