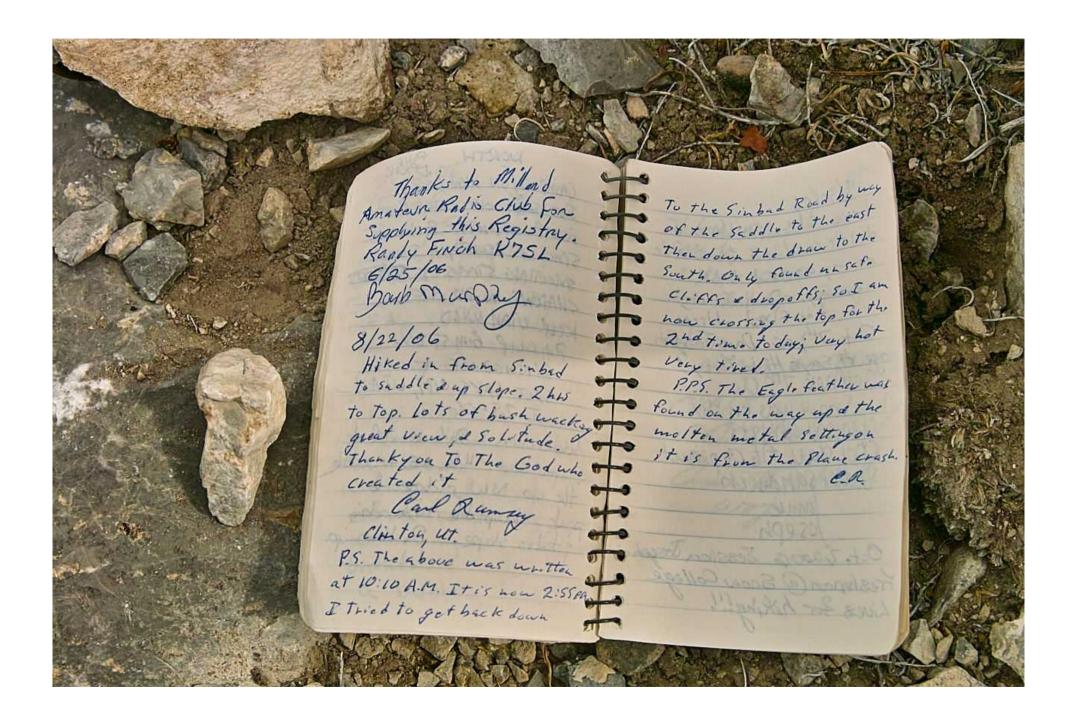

## The Swasey Peak Register

This peak is approximately 40 miles (64km) west of Delta, Utah and is the highest peak at 9586 feet (2922 meters) in the House range of mountains.

On this peak there is a mailbox that houses a small notebook in a glass jar – the register.

This document contains a picture of each of the pages of the regsister and represents the entries from the first, in October of 1992, to October 22, 2010 – the date that the pictures were taken.

NO changes have been made to the pictures themselves aside from color/brightness adjustments although there is evidence of a couple of pages having been removed – but not by me!