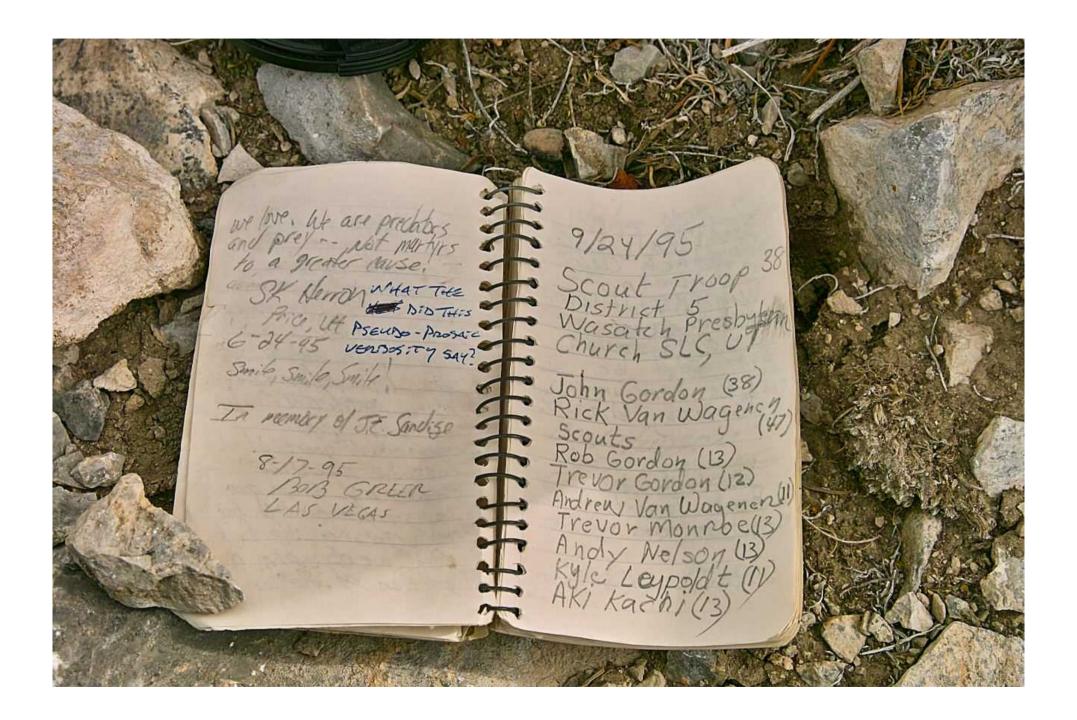

## The Swasey Peak Register

This peak is approximately 40 miles (64km) west of Delta, Utah and is the highest peak at 9586 feet (2922 meters) in the House range of mountains.

On this peak there is a mailbox that houses a small notebook in a glass jar – the register.

This document contains a picture of each of the pages of the regsister and represents the entries from the first, in October of 1992, to October 22, 2010 – the date that the pictures were taken.

NO changes have been made to the pictures themselves aside from color/brightness adjustments although there is evidence of a couple of pages having been removed – but not by me!