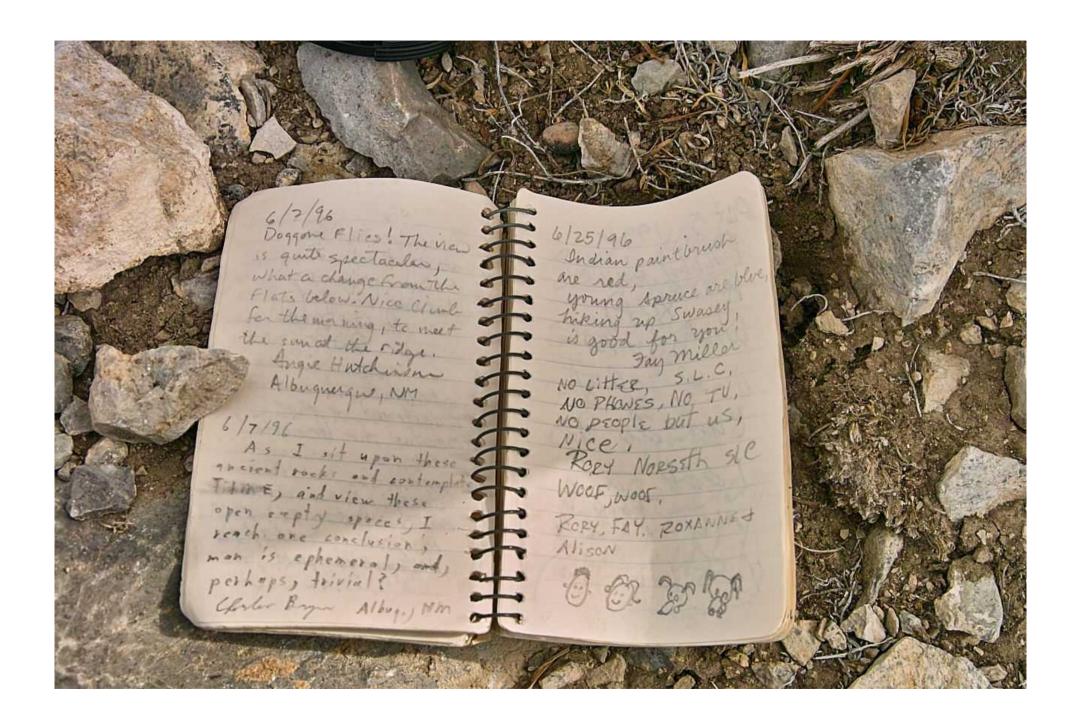

## The Swasey Peak Register

This peak is approximately 40 miles (64km) west of Delta, Utah and is the highest peak at 9586 feet (2922 meters) in the House range of mountains.

On this peak there is a mailbox that houses a small notebook in a glass jar – the register.

This document contains a picture of each of the pages of the regsister and represents the entries from the first, in October of 1992, to October 22, 2010 – the date that the pictures were taken.

NO changes have been made to the pictures themselves aside from color/brightness adjustments although there is evidence of a couple of pages having been removed – but not by me!