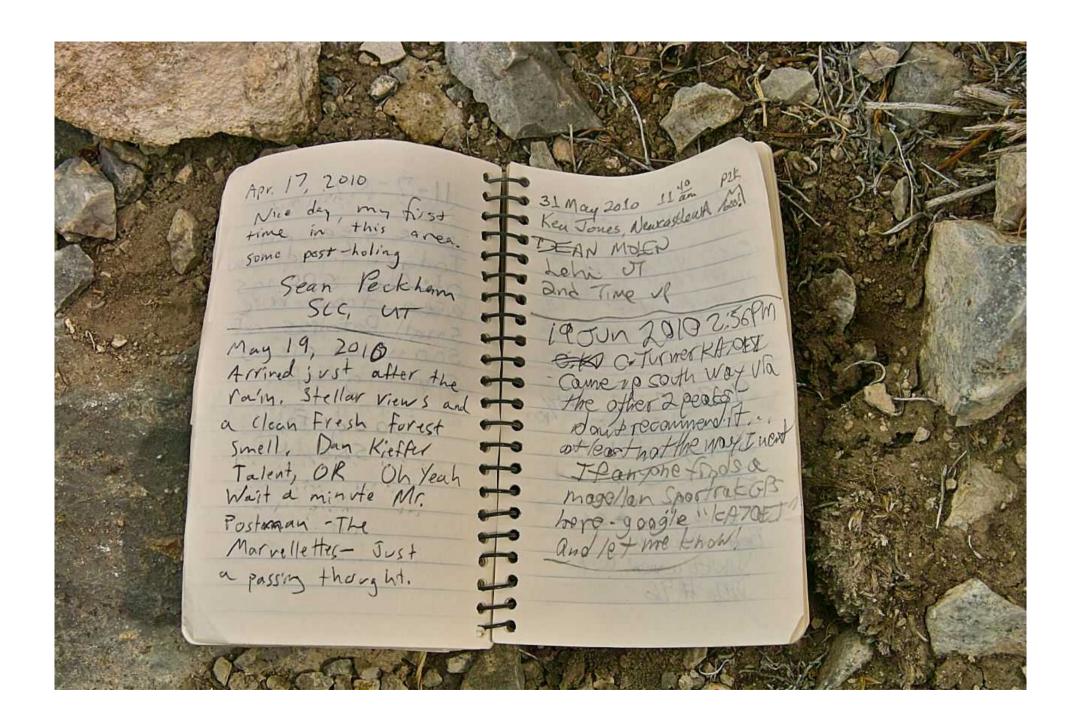

## The Swasey Peak Register

This peak is approximately 40 miles (64km) west of Delta, Utah and is the highest peak at 9586 feet (2922 meters) in the House range of mountains.

On this peak there is a mailbox that houses a small notebook in a glass jar – the register.

This document contains a picture of each of the pages of the regsister and represents the entries from the first, in October of 1992, to October 22, 2010 – the date that the pictures were taken.

NO changes have been made to the pictures themselves aside from color/brightness adjustments although there is evidence of a couple of pages having been removed – but not by me!

## The End

(as of October 22, 2010)