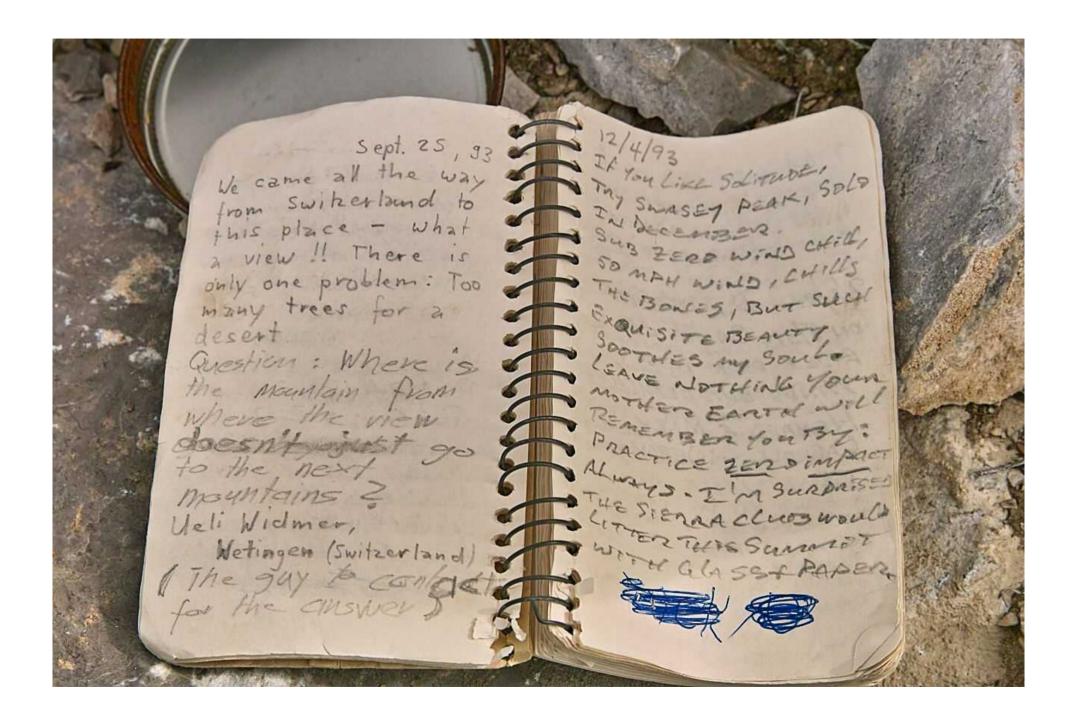

## The Swasey Peak Register

This peak is approximately 40 miles (64km) west of Delta, Utah and is the highest peak at 9586 feet (2922 meters) in the House range of mountains.

On this peak there is a mailbox that houses a small notebook in a glass jar – the register.

This document contains a picture of each of the pages of the regsister and represents the entries from the first, in October of 1992, to October 22, 2010 – the date that the pictures were taken.

NO changes have been made to the pictures themselves aside from color/brightness adjustments although there is evidence of a couple of pages having been removed – but not by me!