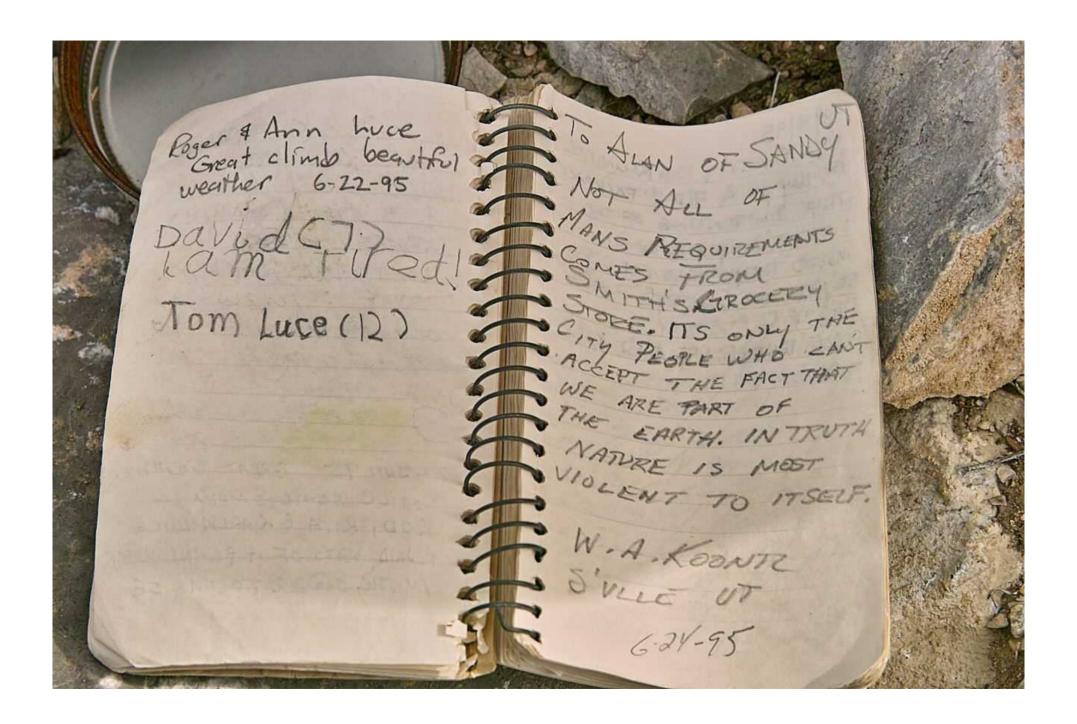

## The Swasey Peak Register

This peak is approximately 40 miles (64km) west of Delta, Utah and is the highest peak at 9586 feet (2922 meters) in the House range of mountains.

On this peak there is a mailbox that houses a small notebook in a glass jar – the register.

This document contains a picture of each of the pages of the regsister and represents the entries from the first, in October of 1992, to October 22, 2010 – the date that the pictures were taken.

NO changes have been made to the pictures themselves aside from color/brightness adjustments although there is evidence of a couple of pages having been removed – but not by me!