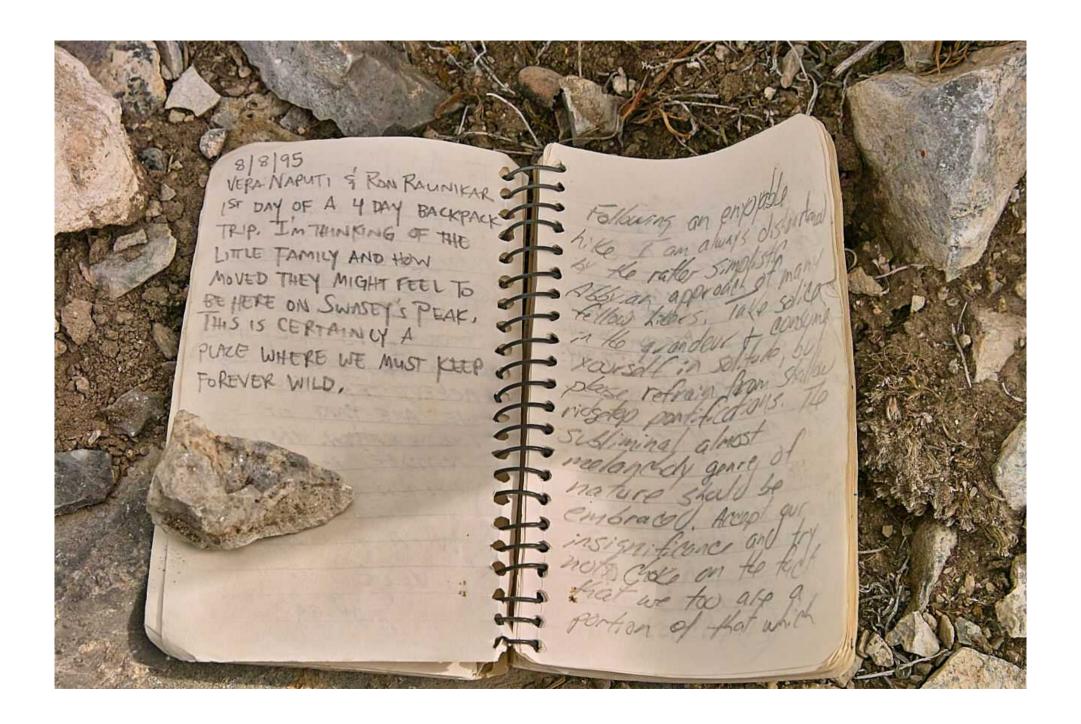

## The Swasey Peak Register

This peak is approximately 40 miles (64km) west of Delta, Utah and is the highest peak at 9586 feet (2922 meters) in the House range of mountains.

On this peak there is a mailbox that houses a small notebook in a glass jar – the register.

This document contains a picture of each of the pages of the regsister and represents the entries from the first, in October of 1992, to October 22, 2010 – the date that the pictures were taken.

NO changes have been made to the pictures themselves aside from color/brightness adjustments although there is evidence of a couple of pages having been removed – but not by me!