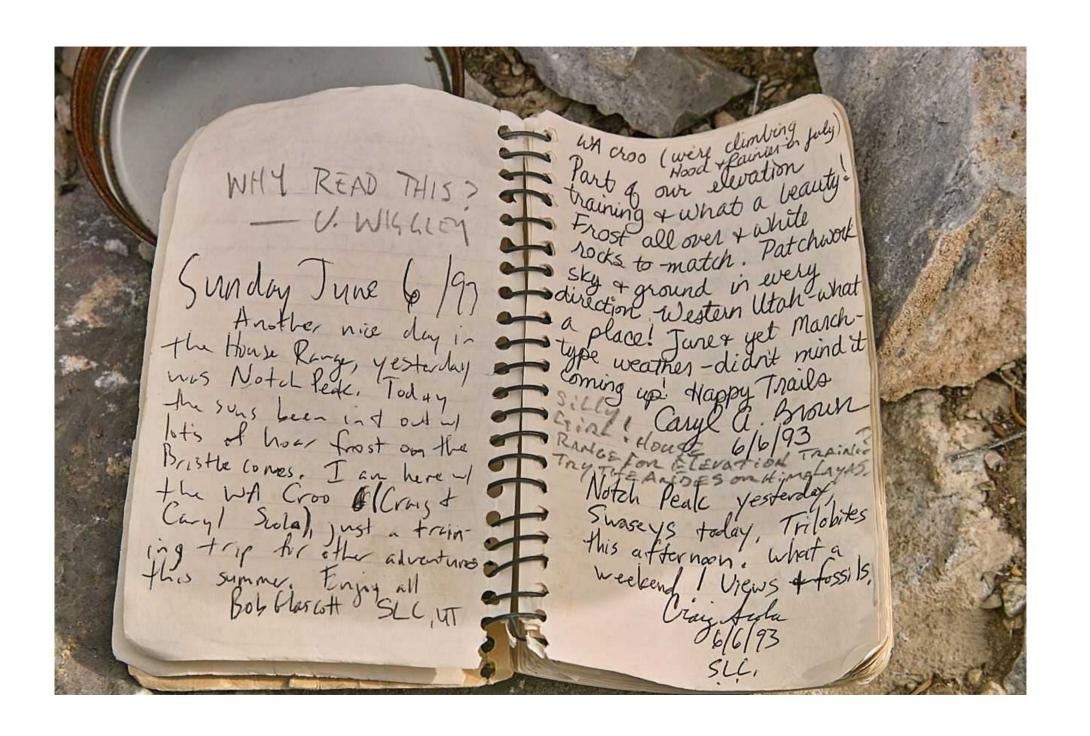

## The Swasey Peak Register

This peak is approximately 40 miles (64km) west of Delta, Utah and is the highest peak at 9586 feet (2922 meters) in the House range of mountains.

On this peak there is a mailbox that houses a small notebook in a glass jar – the register.

This document contains a picture of each of the pages of the regsister and represents the entries from the first, in October of 1992, to October 22, 2010 – the date that the pictures were taken.

NO changes have been made to the pictures themselves aside from color/brightness adjustments although there is evidence of a couple of pages having been removed – but not by me!