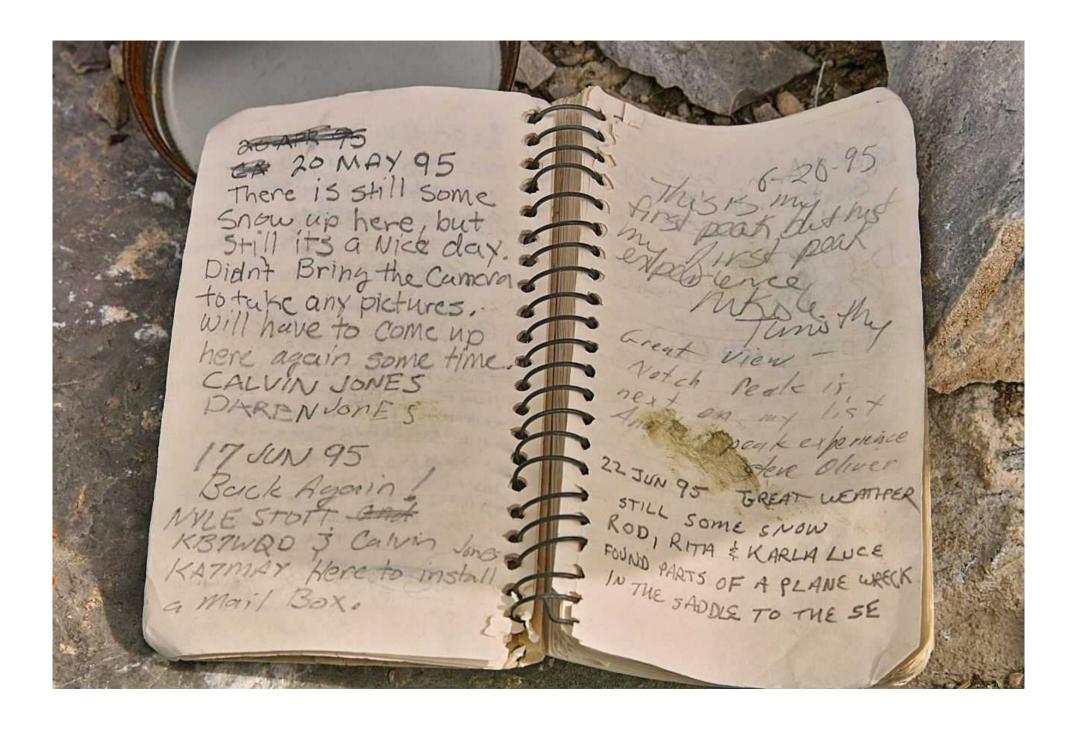

## The Swasey Peak Register

This peak is approximately 40 miles (64km) west of Delta, Utah and is the highest peak at 9586 feet (2922 meters) in the House range of mountains.

On this peak there is a mailbox that houses a small notebook in a glass jar – the register.

This document contains a picture of each of the pages of the regsister and represents the entries from the first, in October of 1992, to October 22, 2010 – the date that the pictures were taken.

NO changes have been made to the pictures themselves aside from color/brightness adjustments although there is evidence of a couple of pages having been removed – but not by me!