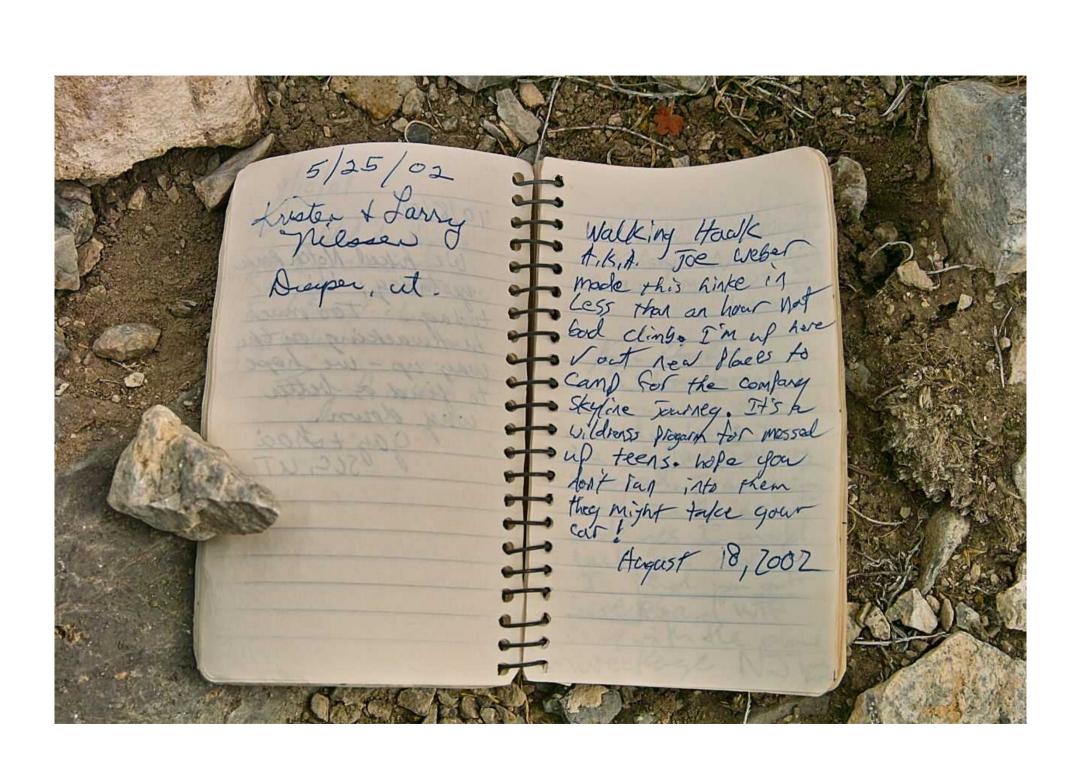

## The Swasey Peak Register

This peak is approximately 40 miles (64km) west of Delta, Utah and is the highest peak at 9586 feet (2922 meters) in the House range of mountains.

On this peak there is a mailbox that houses a small notebook in a glass jar – the register.

This document contains a picture of each of the pages of the regsister and represents the entries from the first, in October of 1992, to October 22, 2010 – the date that the pictures were taken.

NO changes have been made to the pictures themselves aside from color/brightness adjustments although there is evidence of a couple of pages having been removed – but not by me!