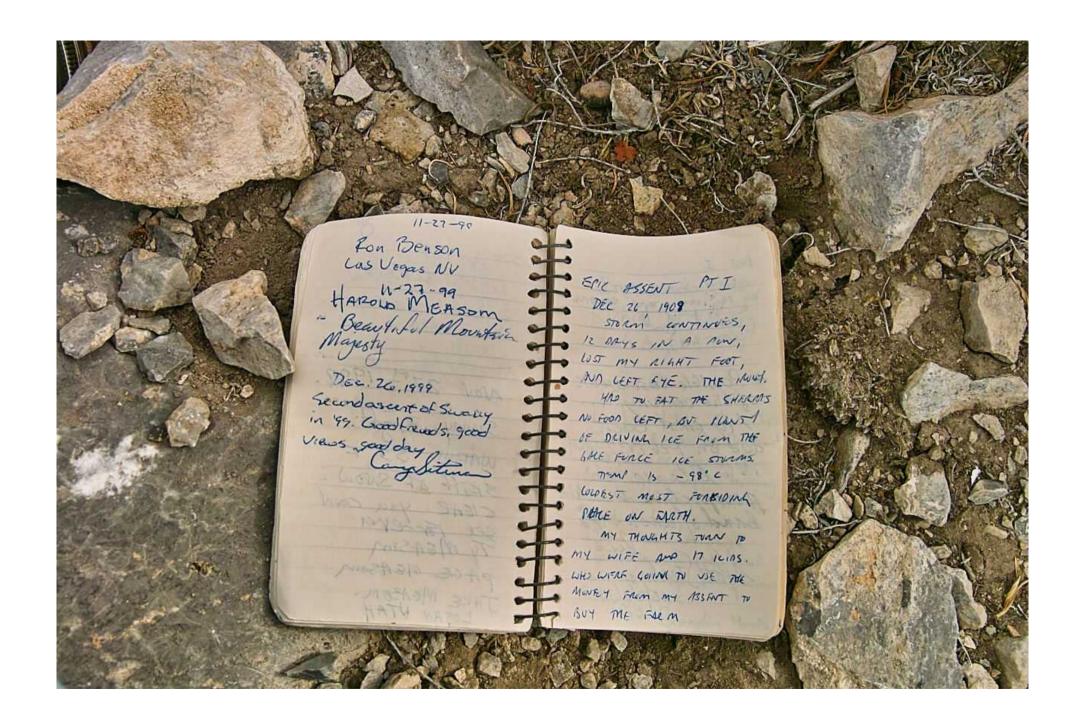

## The Swasey Peak Register

This peak is approximately 40 miles (64km) west of Delta, Utah and is the highest peak at 9586 feet (2922 meters) in the House range of mountains.

On this peak there is a mailbox that houses a small notebook in a glass jar – the register.

This document contains a picture of each of the pages of the regsister and represents the entries from the first, in October of 1992, to October 22, 2010 – the date that the pictures were taken.

NO changes have been made to the pictures themselves aside from color/brightness adjustments although there is evidence of a couple of pages having been removed – but not by me!