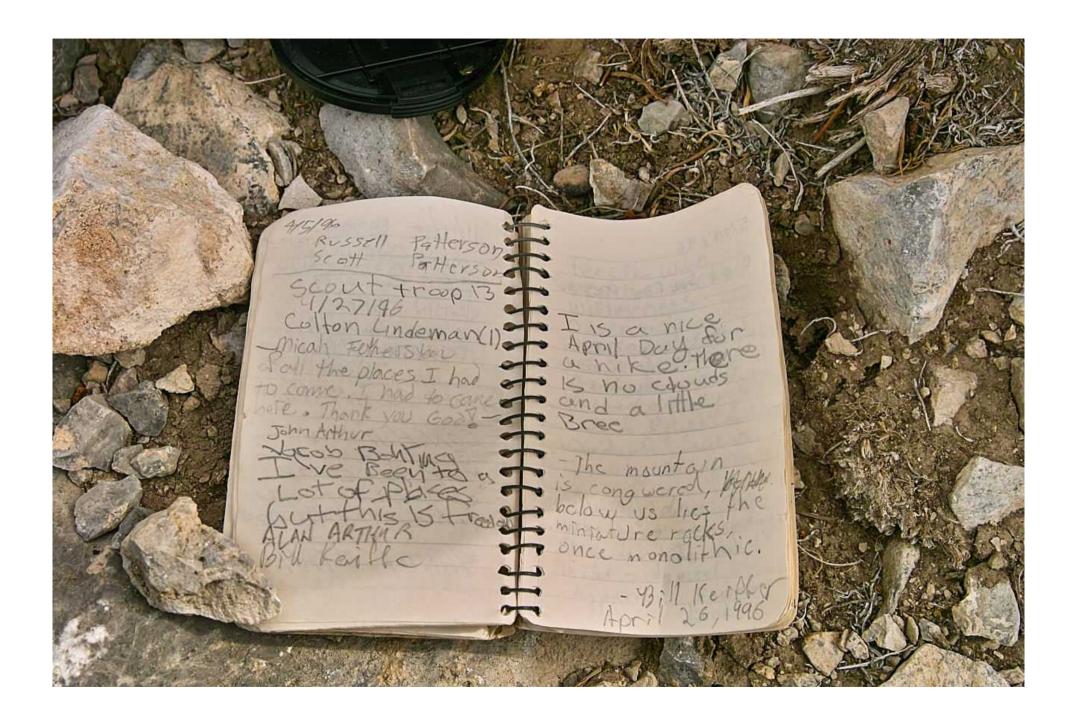

## The Swasey Peak Register

This peak is approximately 40 miles (64km) west of Delta, Utah and is the highest peak at 9586 feet (2922 meters) in the House range of mountains.

On this peak there is a mailbox that houses a small notebook in a glass jar – the register.

This document contains a picture of each of the pages of the regsister and represents the entries from the first, in October of 1992, to October 22, 2010 – the date that the pictures were taken.

NO changes have been made to the pictures themselves aside from color/brightness adjustments although there is evidence of a couple of pages having been removed – but not by me!