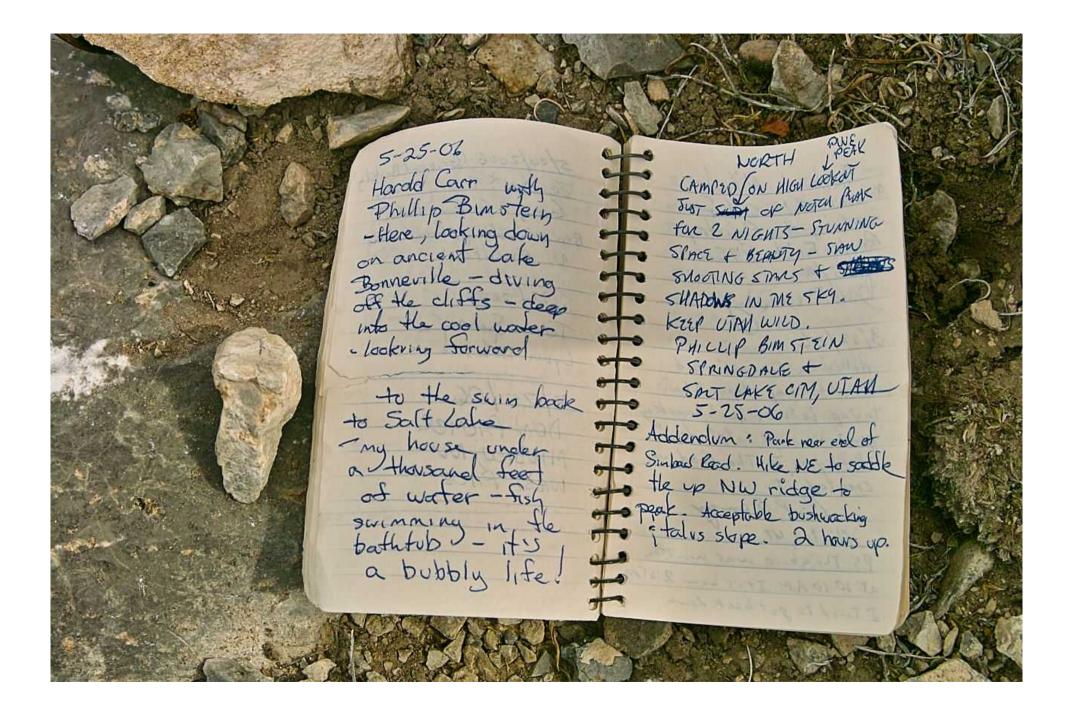

## The Swasey Peak Register

This peak is approximately 40 miles (64km) west of Delta, Utah and is the highest peak at 9586 feet (2922 meters) in the House range of mountains.

On this peak there is a mailbox that houses a small notebook in a glass jar – the register.

This document contains a picture of each of the pages of the regsister and represents the entries from the first, in October of 1992, to October 22, 2010 – the date that the pictures were taken.

NO changes have been made to the pictures themselves aside from color/brightness adjustments although there is evidence of a couple of pages having been removed – but not by me!