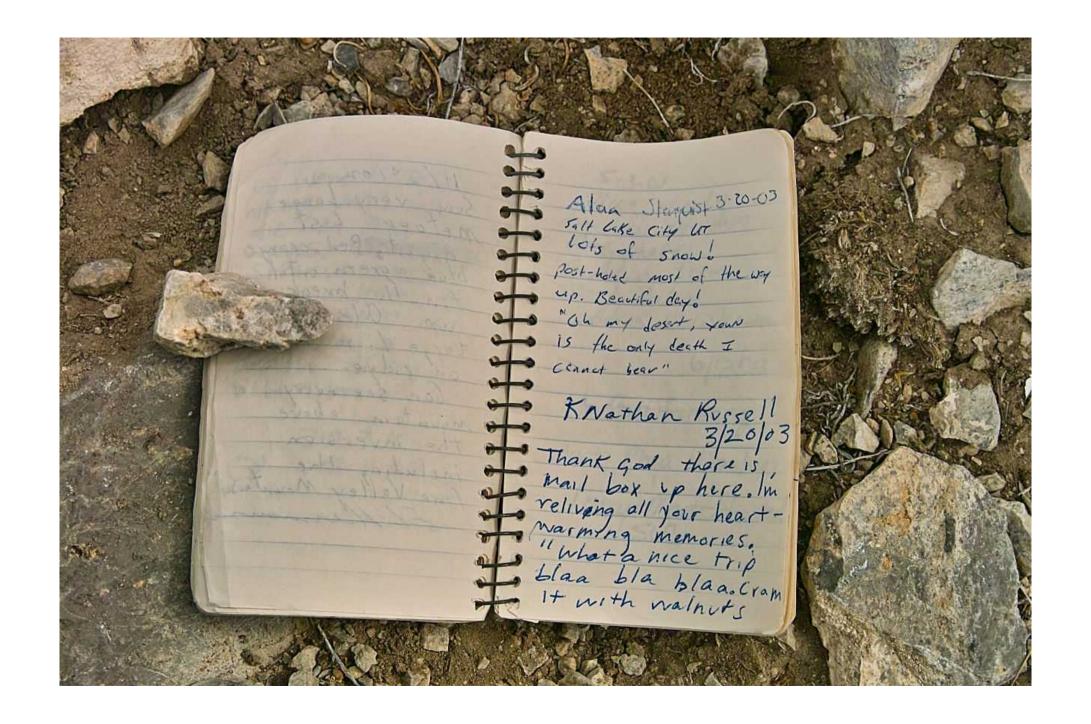

## The Swasey Peak Register

This peak is approximately 40 miles (64km) west of Delta, Utah and is the highest peak at 9586 feet (2922 meters) in the House range of mountains.

On this peak there is a mailbox that houses a small notebook in a glass jar – the register.

This document contains a picture of each of the pages of the regsister and represents the entries from the first, in October of 1992, to October 22, 2010 – the date that the pictures were taken.

NO changes have been made to the pictures themselves aside from color/brightness adjustments although there is evidence of a couple of pages having been removed – but not by me!