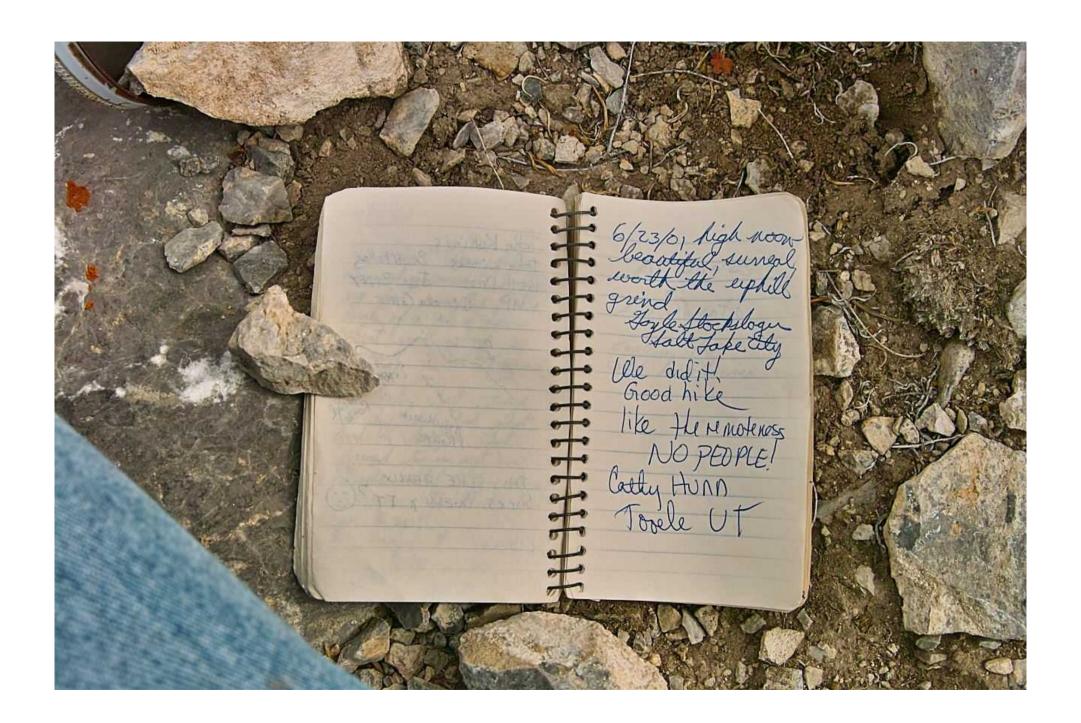

## The Swasey Peak Register

This peak is approximately 40 miles (64km) west of Delta, Utah and is the highest peak at 9586 feet (2922 meters) in the House range of mountains.

On this peak there is a mailbox that houses a small notebook in a glass jar – the register.

This document contains a picture of each of the pages of the regsister and represents the entries from the first, in October of 1992, to October 22, 2010 – the date that the pictures were taken.

NO changes have been made to the pictures themselves aside from color/brightness adjustments although there is evidence of a couple of pages having been removed – but not by me!