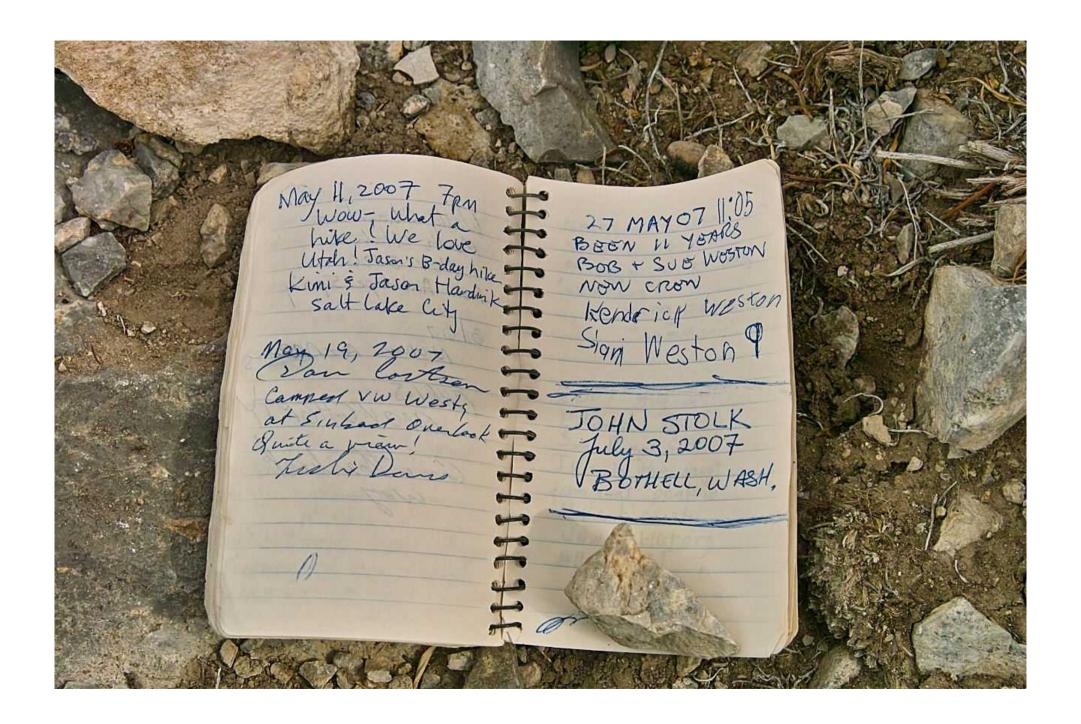

## The Swasey Peak Register

This peak is approximately 40 miles (64km) west of Delta, Utah and is the highest peak at 9586 feet (2922 meters) in the House range of mountains.

On this peak there is a mailbox that houses a small notebook in a glass jar – the register.

This document contains a picture of each of the pages of the regsister and represents the entries from the first, in October of 1992, to October 22, 2010 – the date that the pictures were taken.

NO changes have been made to the pictures themselves aside from color/brightness adjustments although there is evidence of a couple of pages having been removed – but not by me!