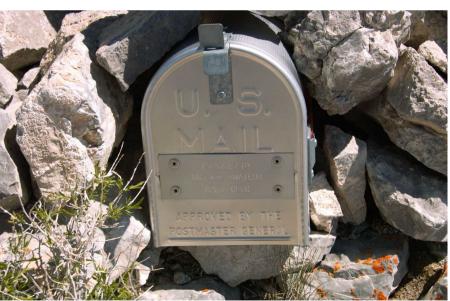

## The Swasey Peak Register

This peak is approximately 40 miles (64km) west of Delta, Utah and is the highest peak at 9586 feet (2922 meters) in the House range of mountains.

On this peak there is a mailbox that houses a small notebook in a glass jar – the register.

Swasey Peak

The register box on Swasey Peak

Chris 210 AR

First dime

Gos Avers 5. 29-98

Chase Avers 14 y.o.

Hunted Deev here in

Fine 92' - Memorin Day