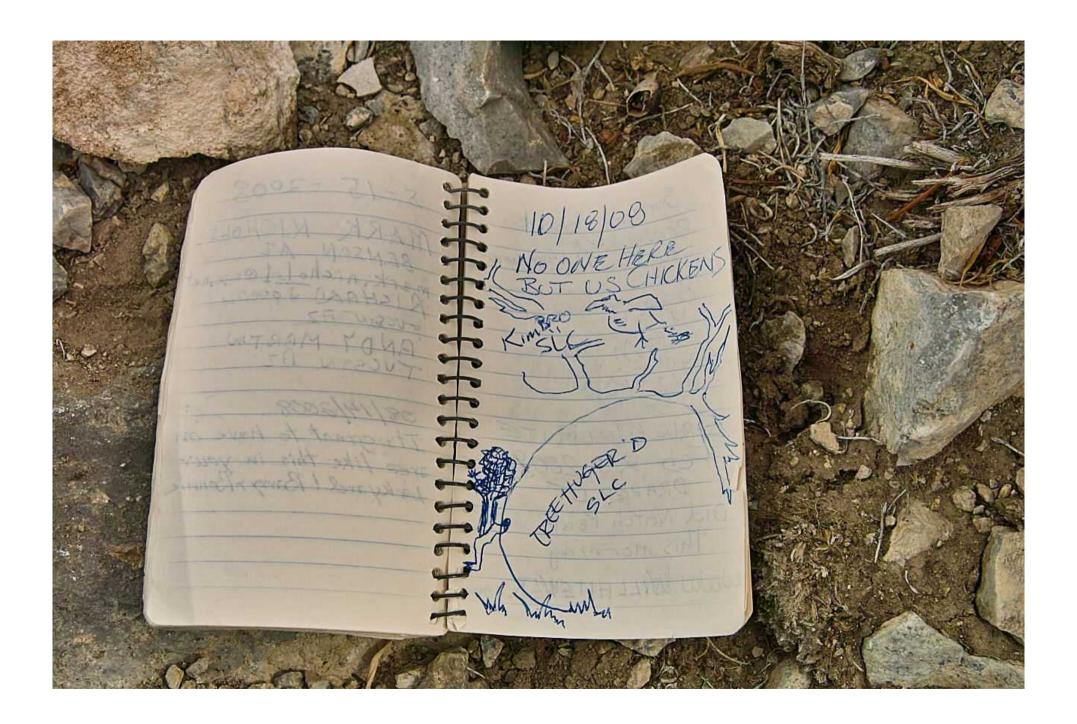

## The Swasey Peak Register

This peak is approximately 40 miles (64km) west of Delta, Utah and is the highest peak at 9586 feet (2922 meters) in the House range of mountains.

On this peak there is a mailbox that houses a small notebook in a glass jar – the register.

This document contains a picture of each of the pages of the regsister and represents the entries from the first, in October of 1992, to October 22, 2010 – the date that the pictures were taken.

NO changes have been made to the pictures themselves aside from color/brightness adjustments although there is evidence of a couple of pages having been removed – but not by me!