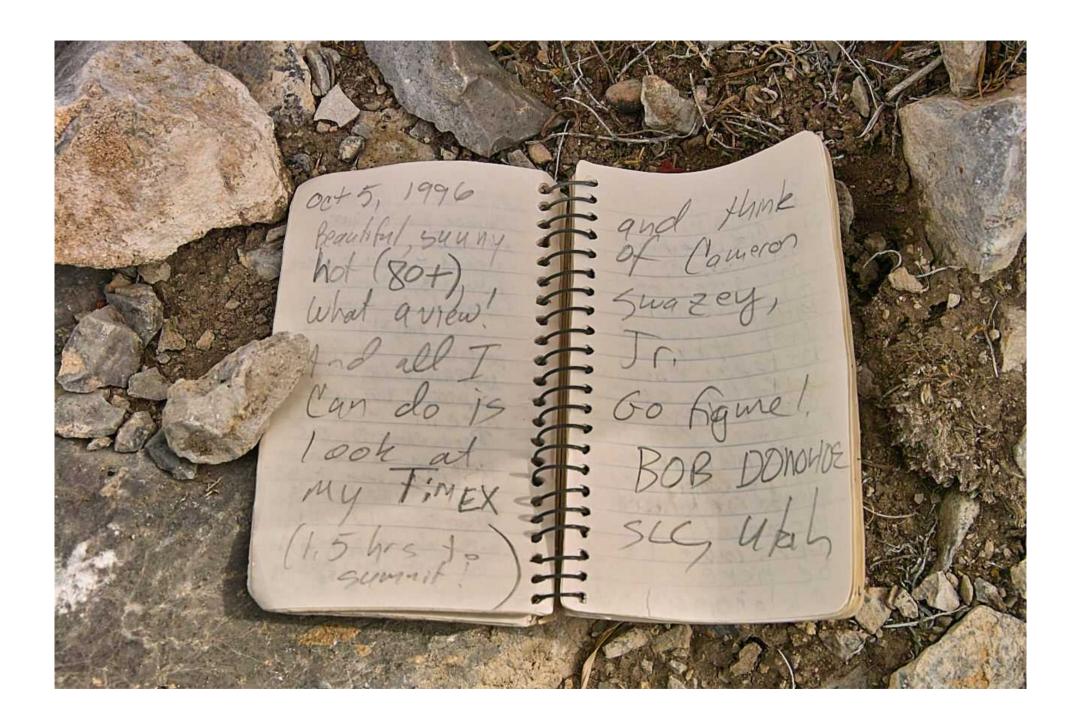

## The Swasey Peak Register

This peak is approximately 40 miles (64km) west of Delta, Utah and is the highest peak at 9586 feet (2922 meters) in the House range of mountains.

On this peak there is a mailbox that houses a small notebook in a glass jar – the register.

This document contains a picture of each of the pages of the regsister and represents the entries from the first, in October of 1992, to October 22, 2010 – the date that the pictures were taken.

NO changes have been made to the pictures themselves aside from color/brightness adjustments although there is evidence of a couple of pages having been removed – but not by me!