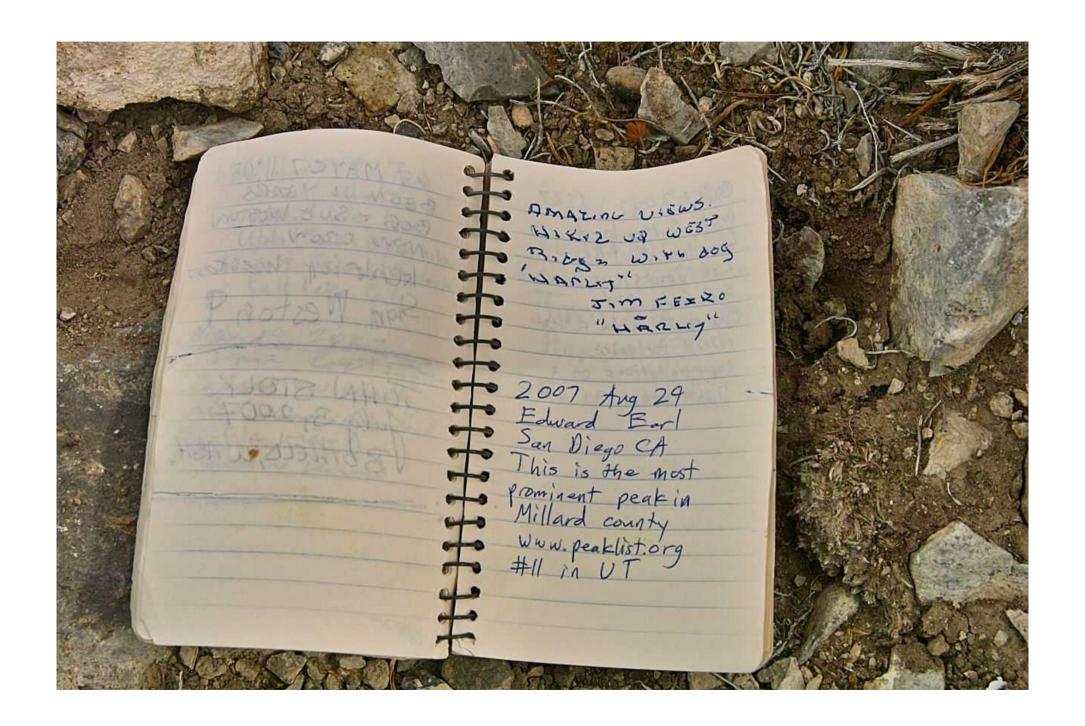

## The Swasey Peak Register

This peak is approximately 40 miles (64km) west of Delta, Utah and is the highest peak at 9586 feet (2922 meters) in the House range of mountains.

On this peak there is a mailbox that houses a small notebook in a glass jar – the register.

This document contains a picture of each of the pages of the regsister and represents the entries from the first, in October of 1992, to October 22, 2010 – the date that the pictures were taken.

NO changes have been made to the pictures themselves aside from color/brightness adjustments although there is evidence of a couple of pages having been removed – but not by me!