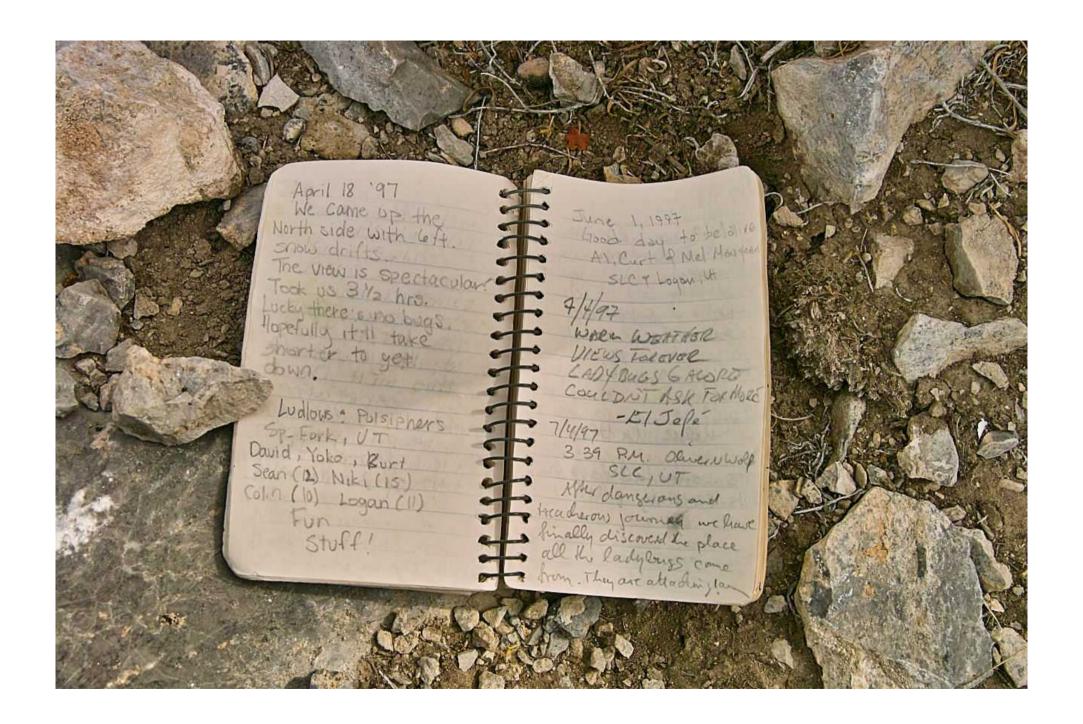

## The Swasey Peak Register

This peak is approximately 40 miles (64km) west of Delta, Utah and is the highest peak at 9586 feet (2922 meters) in the House range of mountains.

On this peak there is a mailbox that houses a small notebook in a glass jar – the register.

This document contains a picture of each of the pages of the regsister and represents the entries from the first, in October of 1992, to October 22, 2010 – the date that the pictures were taken.

NO changes have been made to the pictures themselves aside from color/brightness adjustments although there is evidence of a couple of pages having been removed – but not by me!