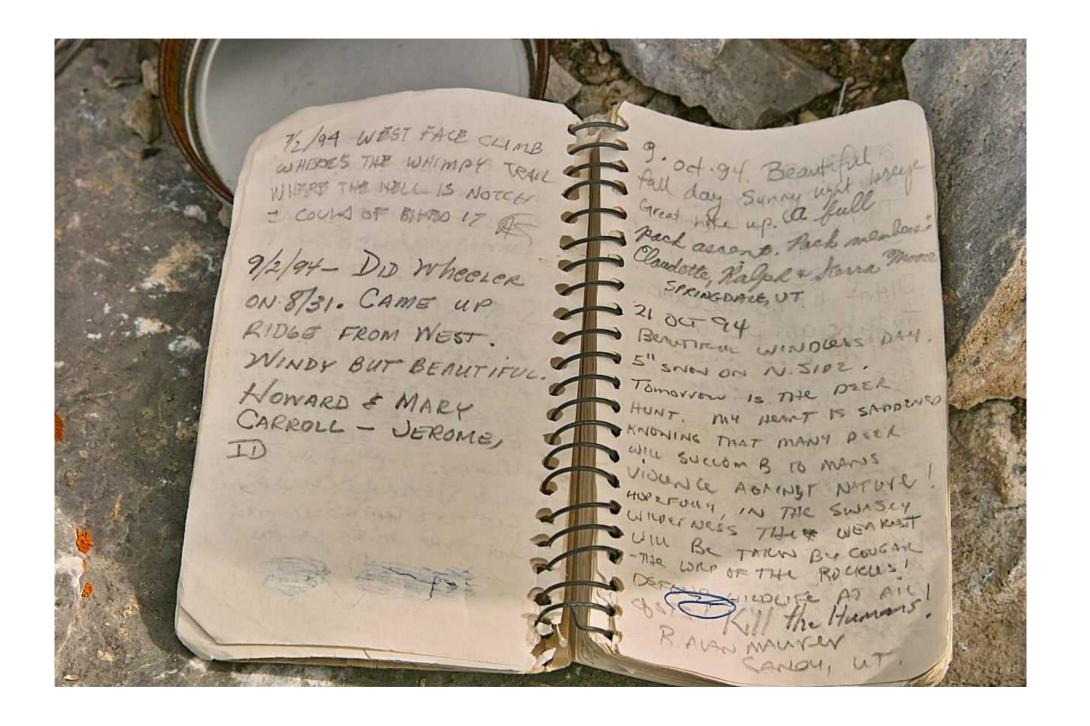

## The Swasey Peak Register

This peak is approximately 40 miles (64km) west of Delta, Utah and is the highest peak at 9586 feet (2922 meters) in the House range of mountains.

On this peak there is a mailbox that houses a small notebook in a glass jar – the register.

This document contains a picture of each of the pages of the regsister and represents the entries from the first, in October of 1992, to October 22, 2010 – the date that the pictures were taken.

NO changes have been made to the pictures themselves aside from color/brightness adjustments although there is evidence of a couple of pages having been removed – but not by me!