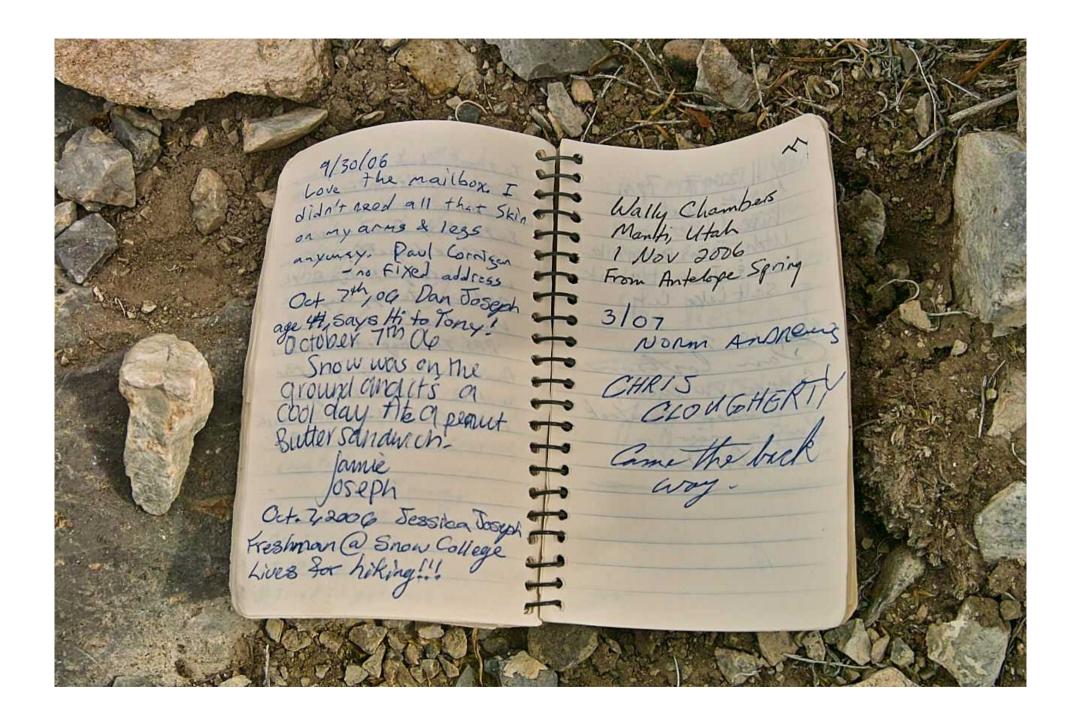

## The Swasey Peak Register

This peak is approximately 40 miles (64km) west of Delta, Utah and is the highest peak at 9586 feet (2922 meters) in the House range of mountains.

On this peak there is a mailbox that houses a small notebook in a glass jar – the register.

This document contains a picture of each of the pages of the regsister and represents the entries from the first, in October of 1992, to October 22, 2010 – the date that the pictures were taken.

NO changes have been made to the pictures themselves aside from color/brightness adjustments although there is evidence of a couple of pages having been removed – but not by me!