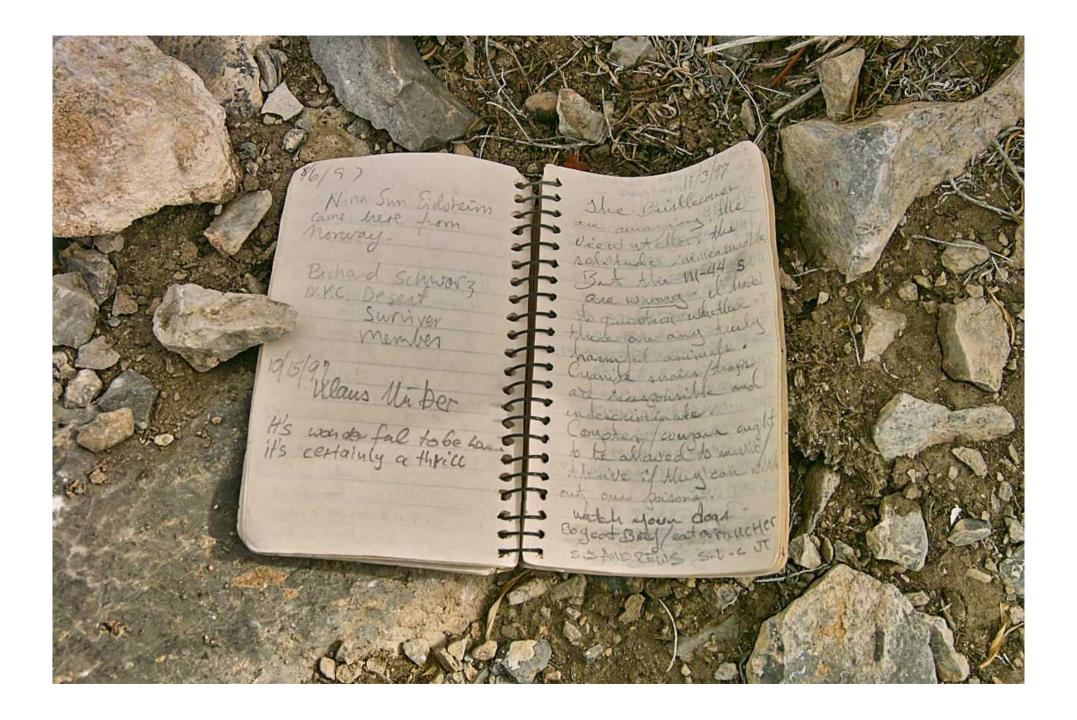

## The Swasey Peak Register

This peak is approximately 40 miles (64km) west of Delta, Utah and is the highest peak at 9586 feet (2922 meters) in the House range of mountains.

On this peak there is a mailbox that houses a small notebook in a glass jar – the register.

This document contains a picture of each of the pages of the regsister and represents the entries from the first, in October of 1992, to October 22, 2010 – the date that the pictures were taken.

NO changes have been made to the pictures themselves aside from color/brightness adjustments although there is evidence of a couple of pages having been removed – but not by me!