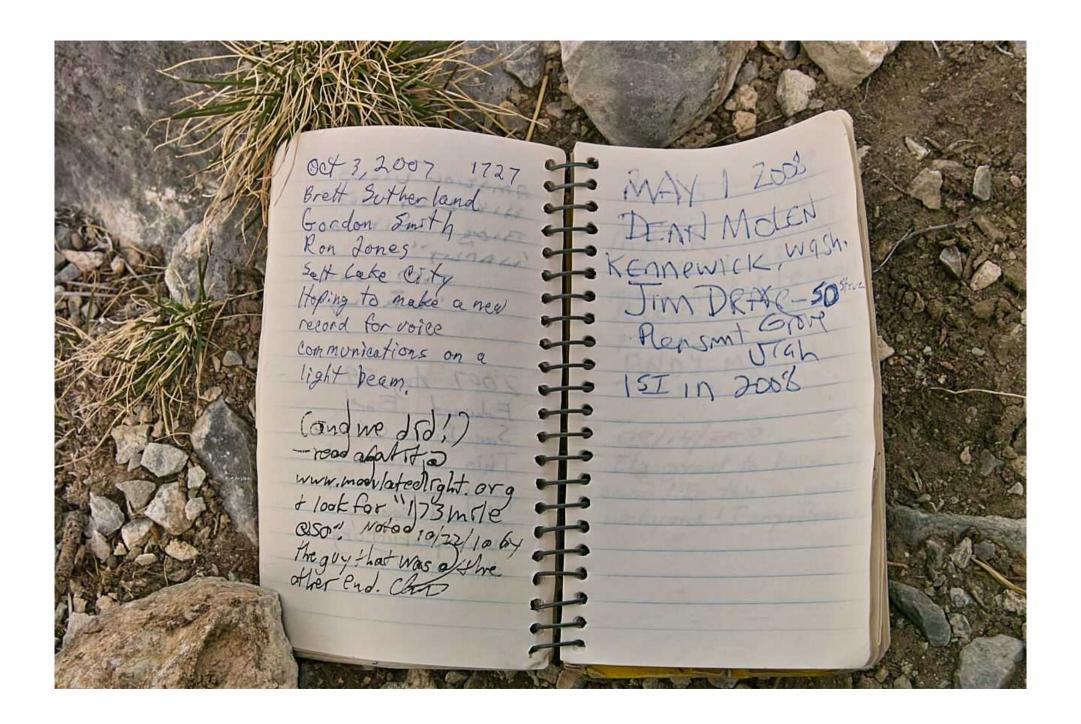

## The Swasey Peak Register

This peak is approximately 40 miles (64km) west of Delta, Utah and is the highest peak at 9586 feet (2922 meters) in the House range of mountains.

On this peak there is a mailbox that houses a small notebook in a glass jar – the register.

This document contains a picture of each of the pages of the regsister and represents the entries from the first, in October of 1992, to October 22, 2010 – the date that the pictures were taken.

NO changes have been made to the pictures themselves aside from color/brightness adjustments although there is evidence of a couple of pages having been removed – but not by me!