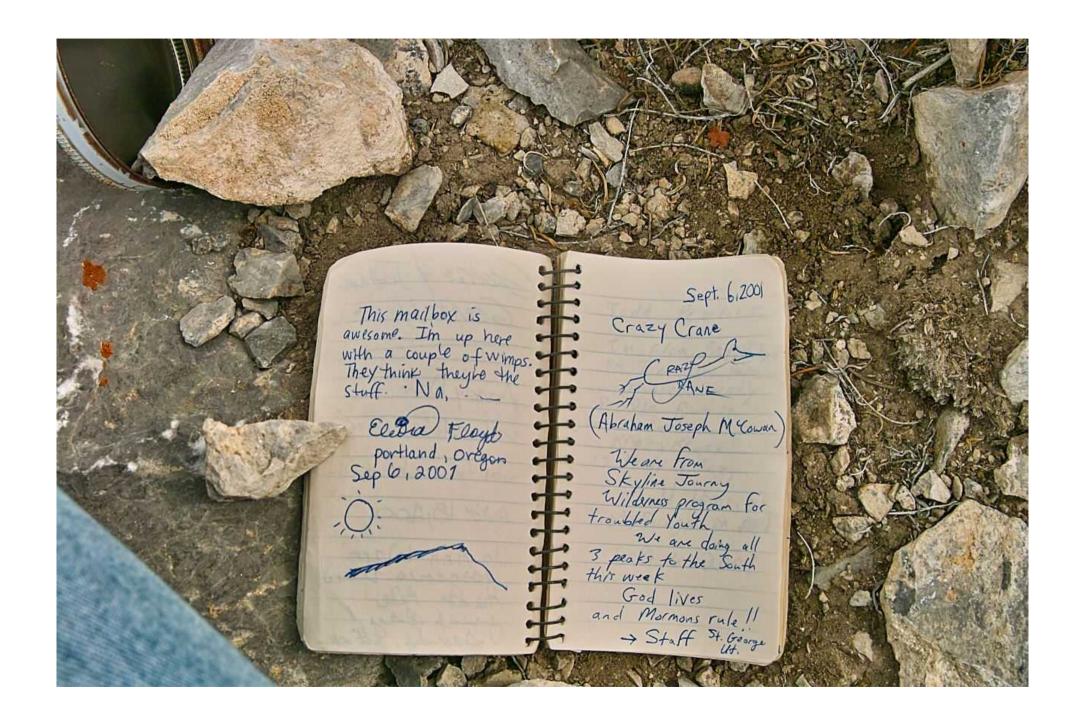

## The Swasey Peak Register

This peak is approximately 40 miles (64km) west of Delta, Utah and is the highest peak at 9586 feet (2922 meters) in the House range of mountains.

On this peak there is a mailbox that houses a small notebook in a glass jar – the register.

This document contains a picture of each of the pages of the regsister and represents the entries from the first, in October of 1992, to October 22, 2010 – the date that the pictures were taken.

NO changes have been made to the pictures themselves aside from color/brightness adjustments although there is evidence of a couple of pages having been removed – but not by me!