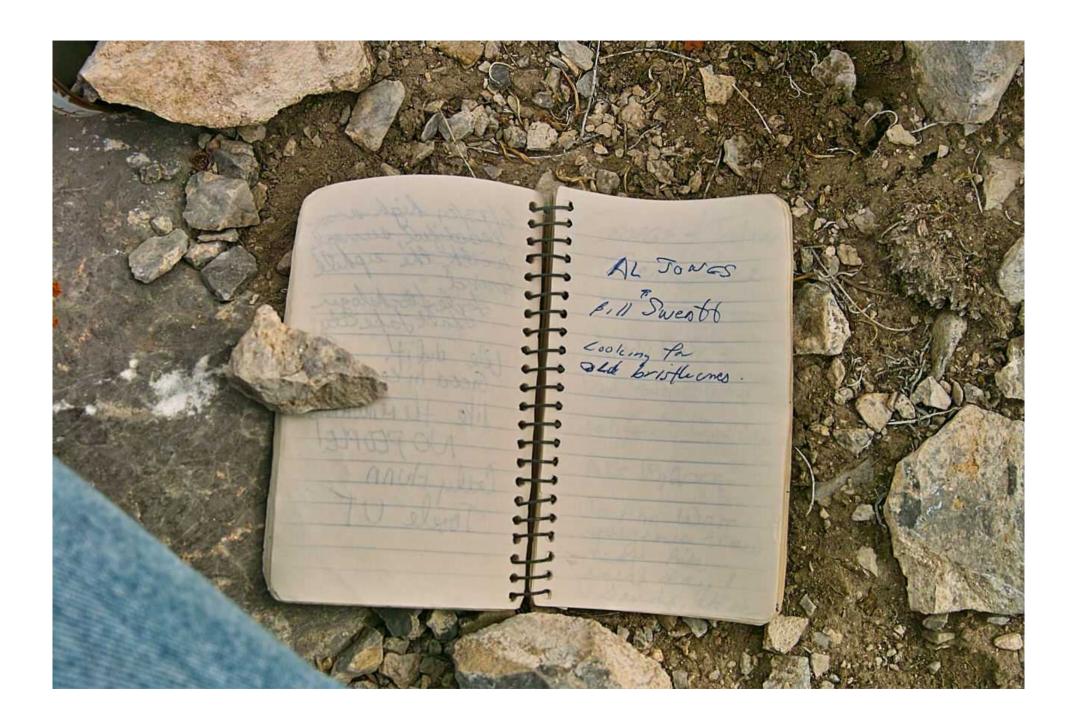

## The Swasey Peak Register

This peak is approximately 40 miles (64km) west of Delta, Utah and is the highest peak at 9586 feet (2922 meters) in the House range of mountains.

On this peak there is a mailbox that houses a small notebook in a glass jar – the register.

This document contains a picture of each of the pages of the regsister and represents the entries from the first, in October of 1992, to October 22, 2010 – the date that the pictures were taken.

NO changes have been made to the pictures themselves aside from color/brightness adjustments although there is evidence of a couple of pages having been removed – but not by me!