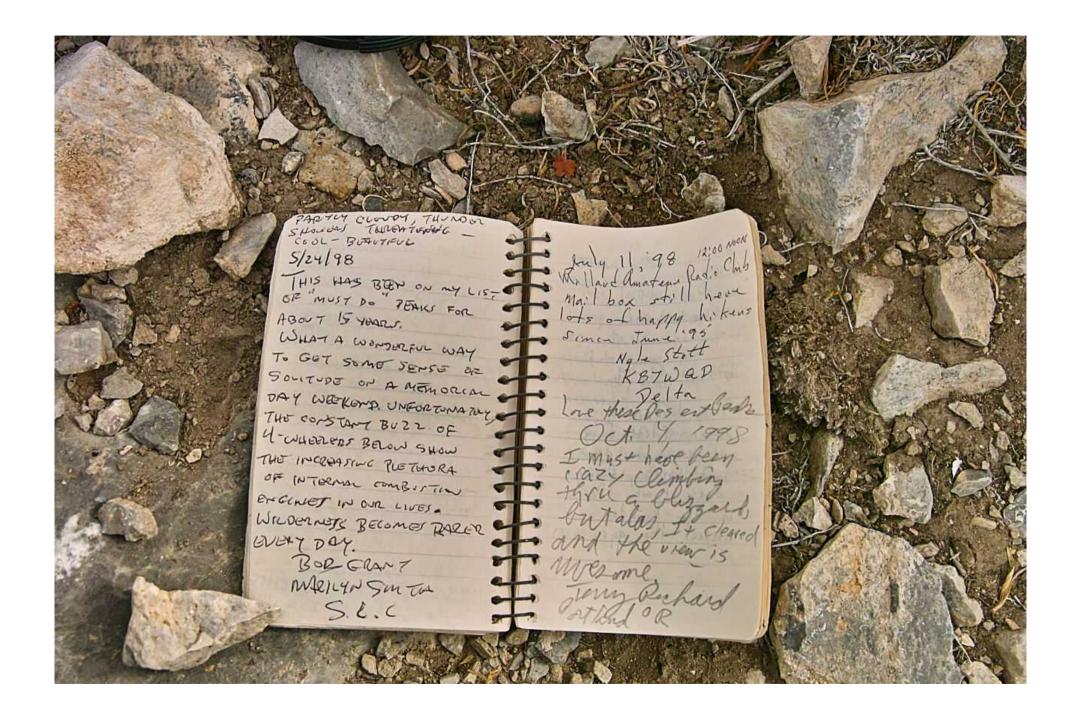

## The Swasey Peak Register

This peak is approximately 40 miles (64km) west of Delta, Utah and is the highest peak at 9586 feet (2922 meters) in the House range of mountains.

On this peak there is a mailbox that houses a small notebook in a glass jar – the register.

This document contains a picture of each of the pages of the regsister and represents the entries from the first, in October of 1992, to October 22, 2010 – the date that the pictures were taken.

NO changes have been made to the pictures themselves aside from color/brightness adjustments although there is evidence of a couple of pages having been removed – but not by me!