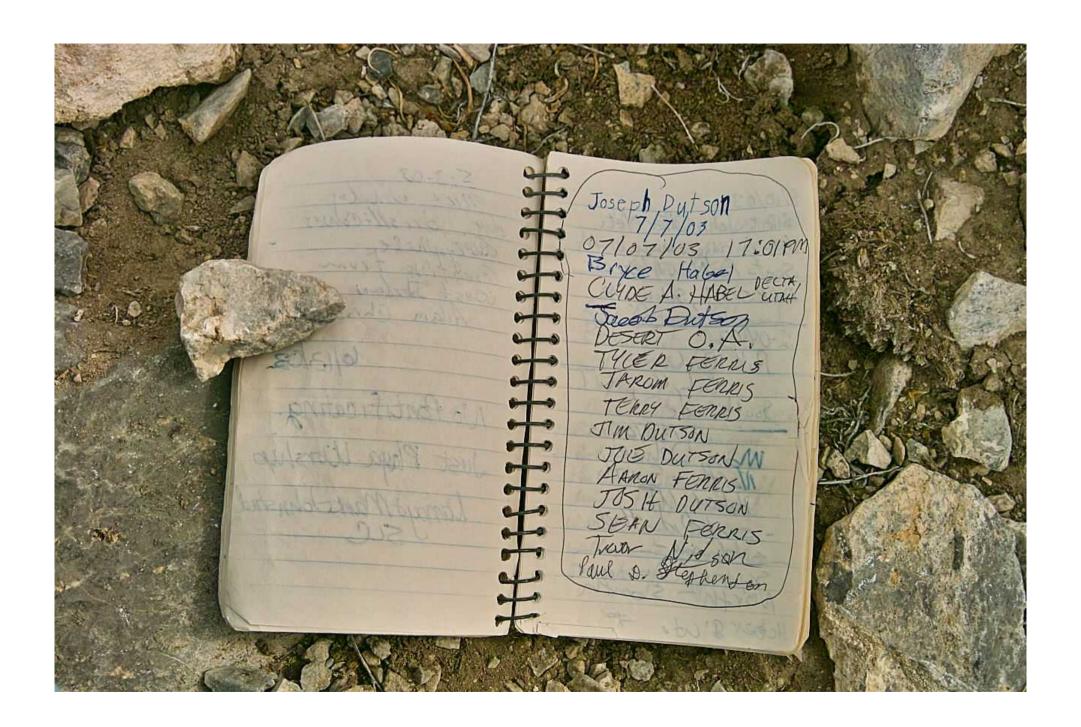

## The Swasey Peak Register

This peak is approximately 40 miles (64km) west of Delta, Utah and is the highest peak at 9586 feet (2922 meters) in the House range of mountains.

On this peak there is a mailbox that houses a small notebook in a glass jar – the register.

This document contains a picture of each of the pages of the regsister and represents the entries from the first, in October of 1992, to October 22, 2010 – the date that the pictures were taken.

NO changes have been made to the pictures themselves aside from color/brightness adjustments although there is evidence of a couple of pages having been removed – but not by me!