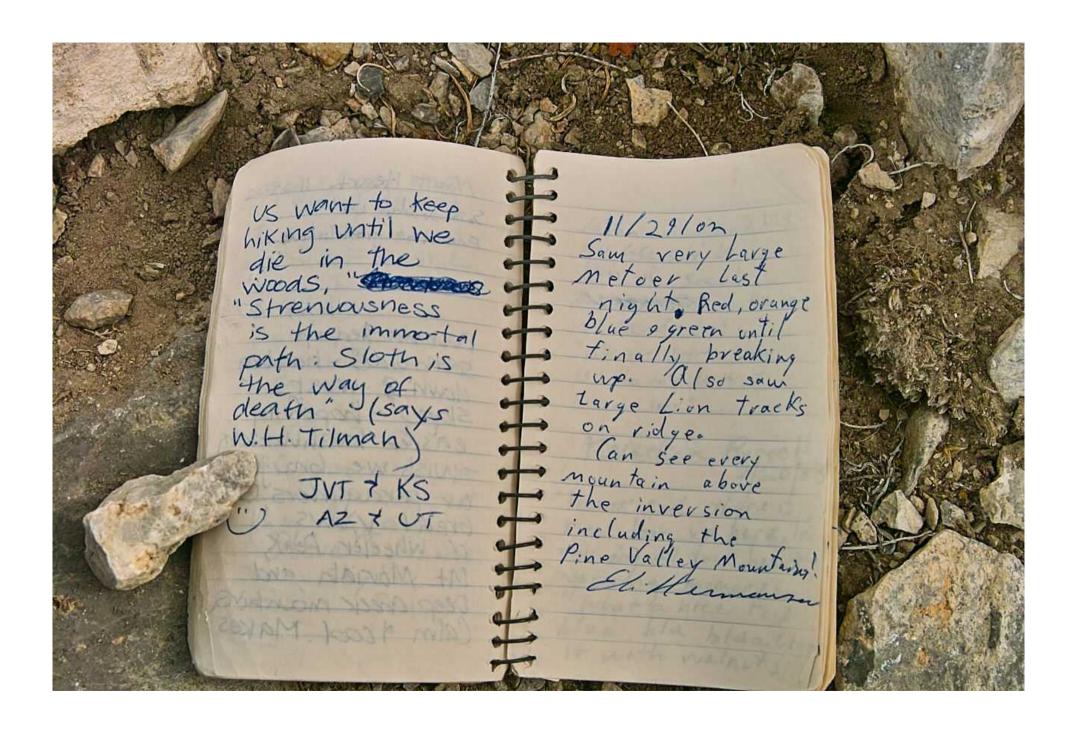

## The Swasey Peak Register

This peak is approximately 40 miles (64km) west of Delta, Utah and is the highest peak at 9586 feet (2922 meters) in the House range of mountains.

On this peak there is a mailbox that houses a small notebook in a glass jar – the register.

This document contains a picture of each of the pages of the regsister and represents the entries from the first, in October of 1992, to October 22, 2010 – the date that the pictures were taken.

NO changes have been made to the pictures themselves aside from color/brightness adjustments although there is evidence of a couple of pages having been removed – but not by me!