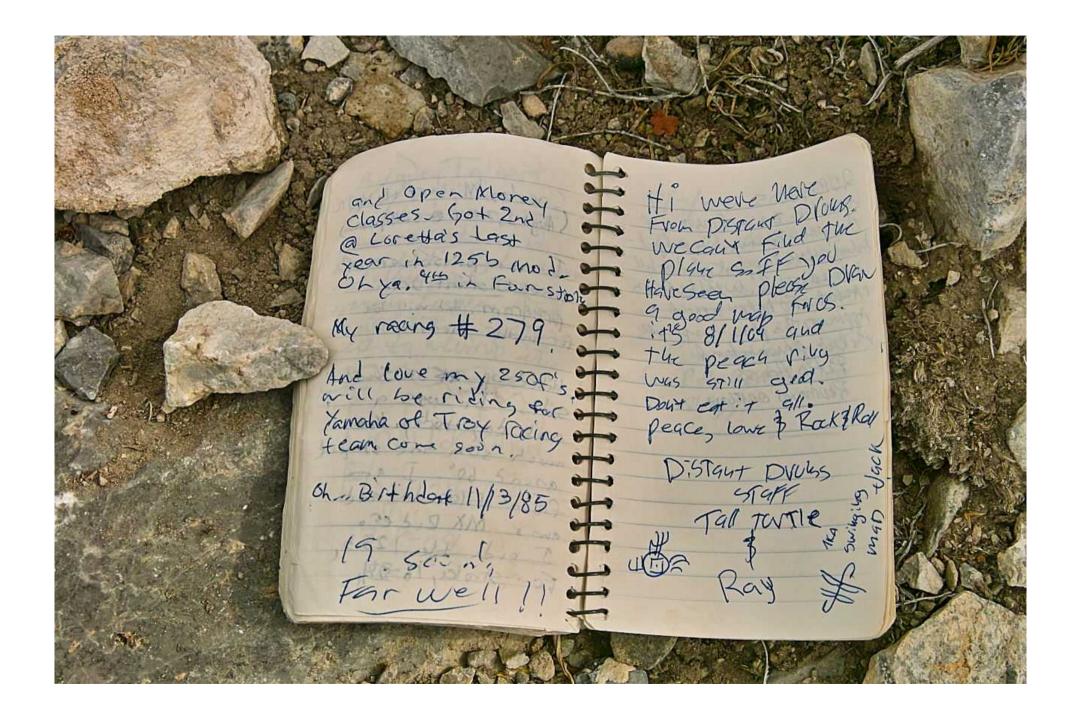

## The Swasey Peak Register

This peak is approximately 40 miles (64km) west of Delta, Utah and is the highest peak at 9586 feet (2922 meters) in the House range of mountains.

On this peak there is a mailbox that houses a small notebook in a glass jar – the register.

This document contains a picture of each of the pages of the regsister and represents the entries from the first, in October of 1992, to October 22, 2010 – the date that the pictures were taken.

NO changes have been made to the pictures themselves aside from color/brightness adjustments although there is evidence of a couple of pages having been removed – but not by me!