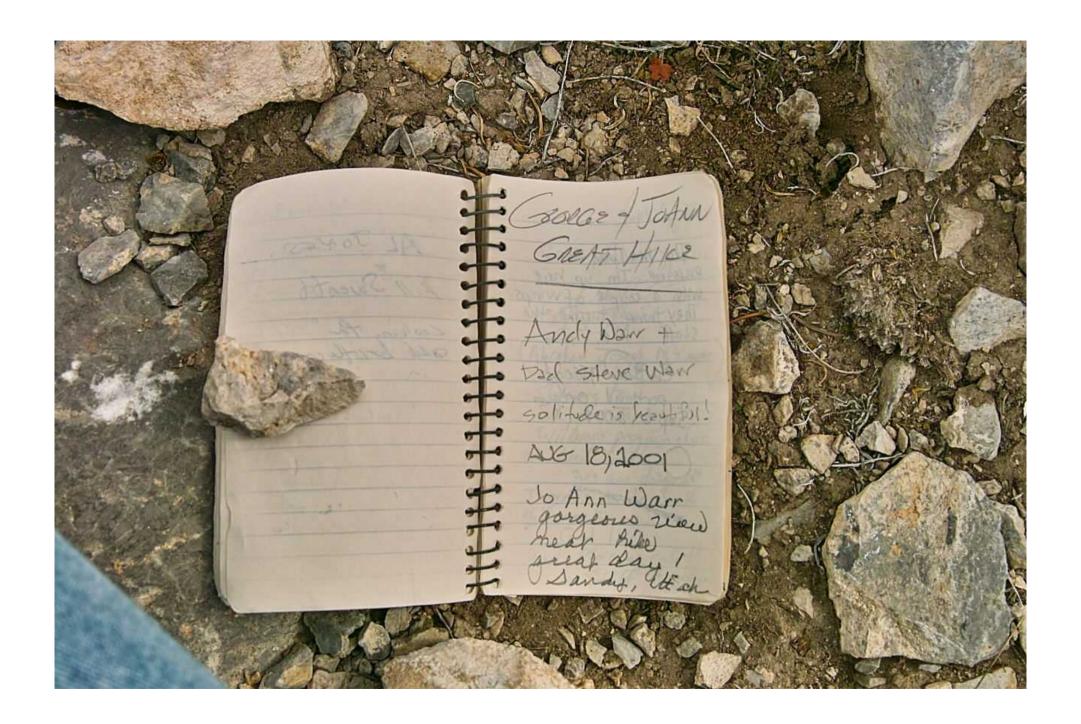

## The Swasey Peak Register

This peak is approximately 40 miles (64km) west of Delta, Utah and is the highest peak at 9586 feet (2922 meters) in the House range of mountains.

On this peak there is a mailbox that houses a small notebook in a glass jar – the register.

This document contains a picture of each of the pages of the regsister and represents the entries from the first, in October of 1992, to October 22, 2010 – the date that the pictures were taken.

NO changes have been made to the pictures themselves aside from color/brightness adjustments although there is evidence of a couple of pages having been removed – but not by me!