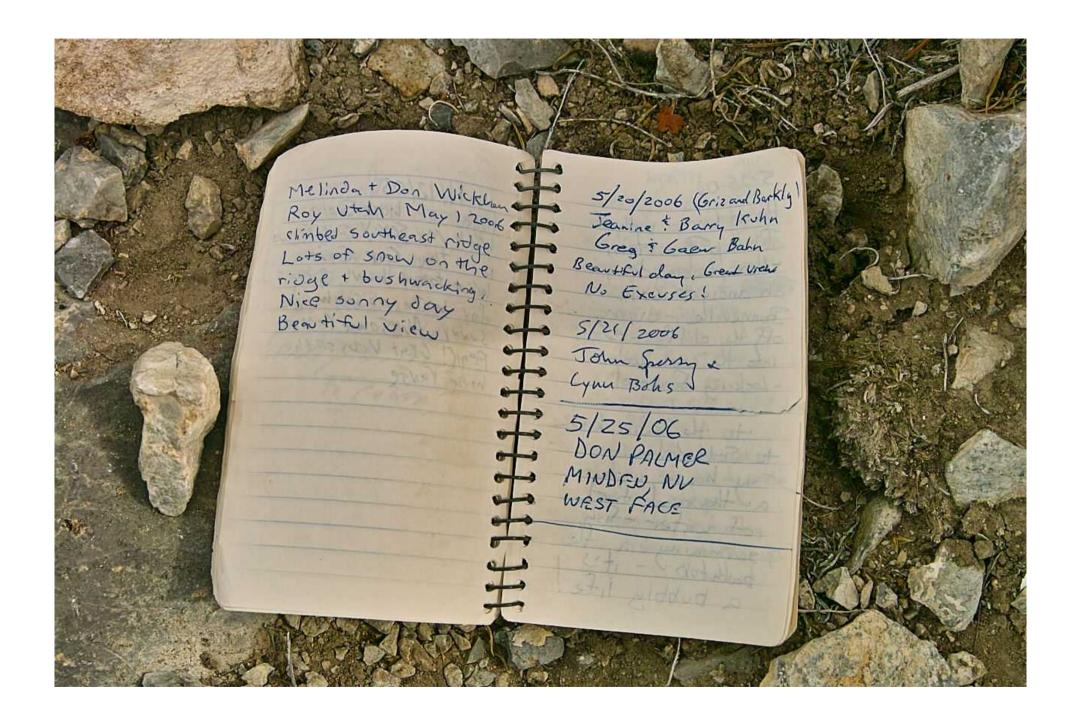

## The Swasey Peak Register

This peak is approximately 40 miles (64km) west of Delta, Utah and is the highest peak at 9586 feet (2922 meters) in the House range of mountains.

On this peak there is a mailbox that houses a small notebook in a glass jar – the register.

This document contains a picture of each of the pages of the regsister and represents the entries from the first, in October of 1992, to October 22, 2010 – the date that the pictures were taken.

NO changes have been made to the pictures themselves aside from color/brightness adjustments although there is evidence of a couple of pages having been removed – but not by me!