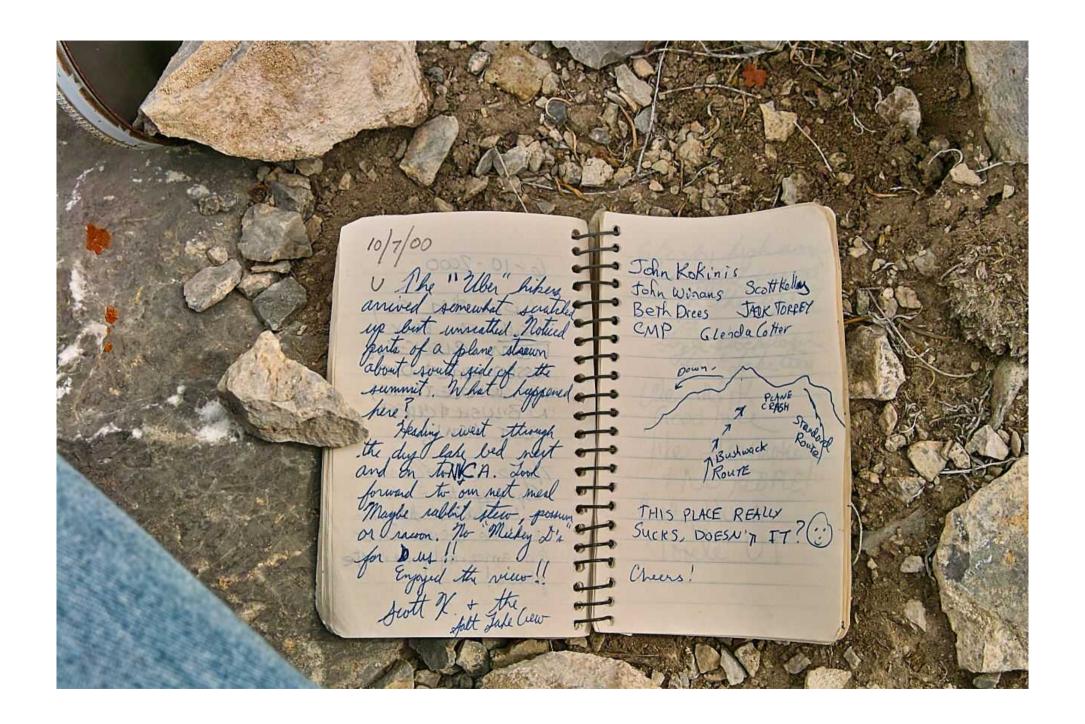

## The Swasey Peak Register

This peak is approximately 40 miles (64km) west of Delta, Utah and is the highest peak at 9586 feet (2922 meters) in the House range of mountains.

On this peak there is a mailbox that houses a small notebook in a glass jar – the register.

This document contains a picture of each of the pages of the regsister and represents the entries from the first, in October of 1992, to October 22, 2010 – the date that the pictures were taken.

NO changes have been made to the pictures themselves aside from color/brightness adjustments although there is evidence of a couple of pages having been removed – but not by me!