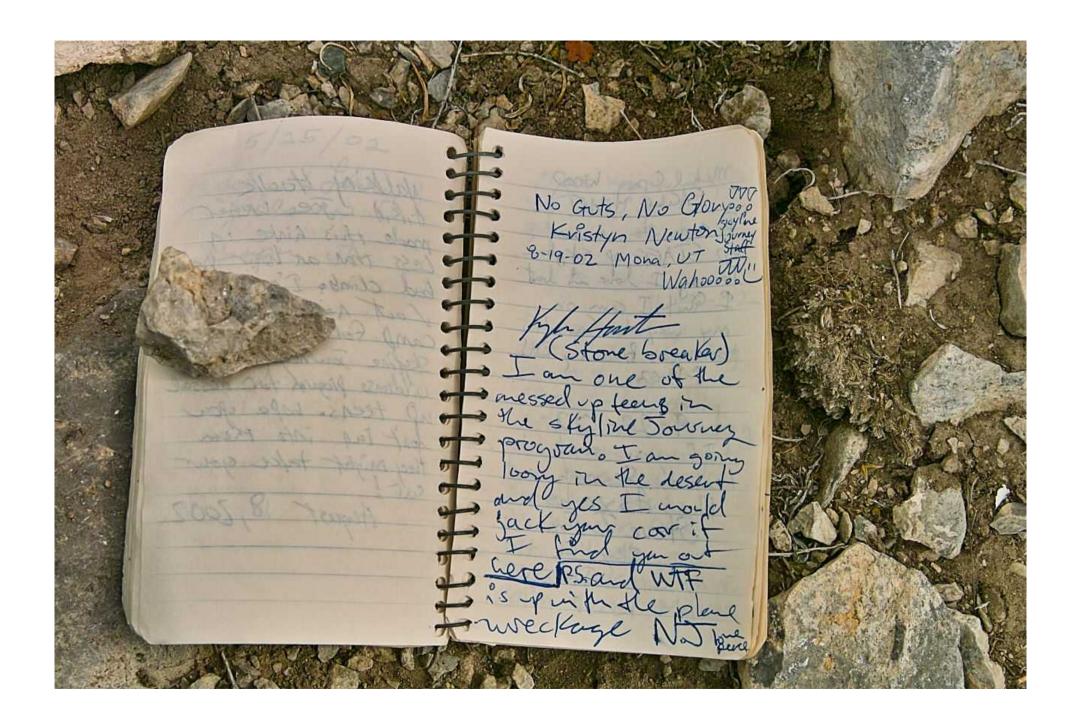

## The Swasey Peak Register

This peak is approximately 40 miles (64km) west of Delta, Utah and is the highest peak at 9586 feet (2922 meters) in the House range of mountains.

On this peak there is a mailbox that houses a small notebook in a glass jar – the register.

This document contains a picture of each of the pages of the regsister and represents the entries from the first, in October of 1992, to October 22, 2010 – the date that the pictures were taken.

NO changes have been made to the pictures themselves aside from color/brightness adjustments although there is evidence of a couple of pages having been removed – but not by me!