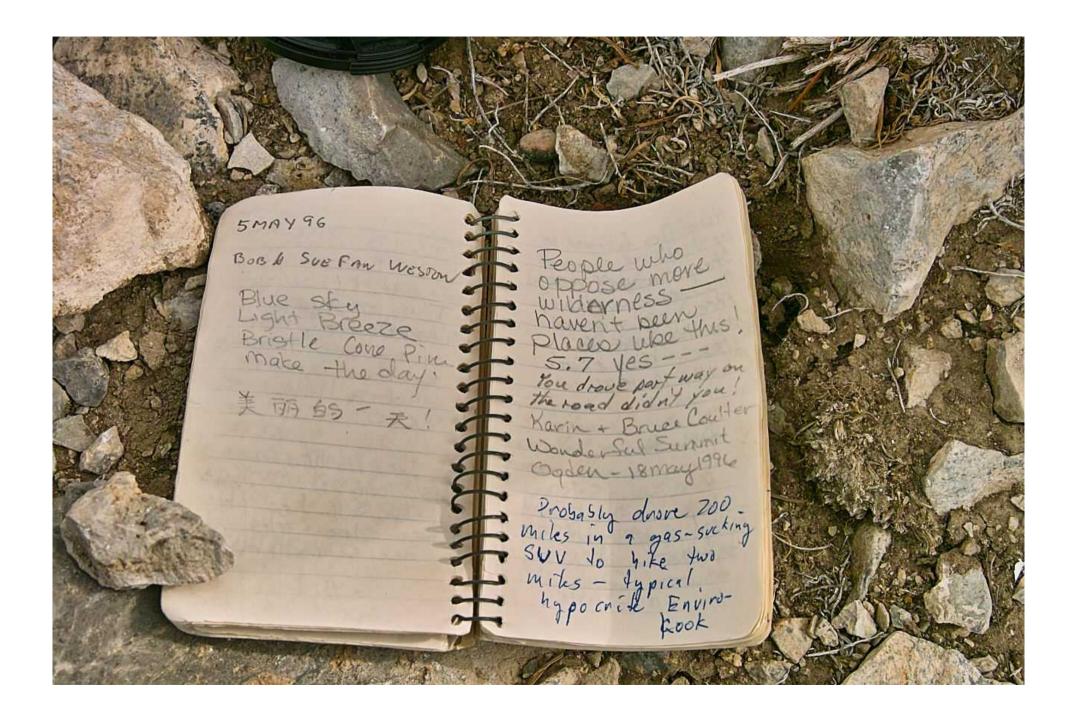

## The Swasey Peak Register

This peak is approximately 40 miles (64km) west of Delta, Utah and is the highest peak at 9586 feet (2922 meters) in the House range of mountains.

On this peak there is a mailbox that houses a small notebook in a glass jar – the register.

This document contains a picture of each of the pages of the regsister and represents the entries from the first, in October of 1992, to October 22, 2010 – the date that the pictures were taken.

NO changes have been made to the pictures themselves aside from color/brightness adjustments although there is evidence of a couple of pages having been removed – but not by me!