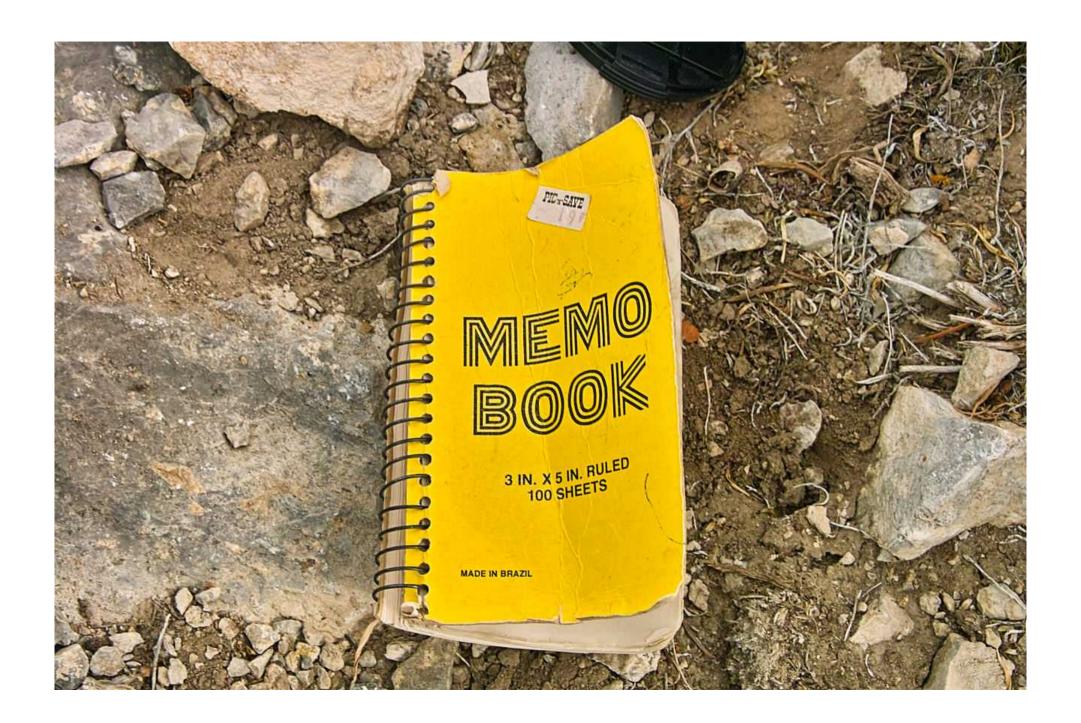

## The Swasey Peak Register

This peak is approximately 40 miles (64km) west of Delta, Utah and is the highest peak at 9586 feet (2922 meters) in the House range of mountains.

On this peak there is a mailbox that houses a small notebook in a glass jar – the register.

This document contains a picture of each of the pages of the regsister and represents the entries from the first, in October of 1992, to October 22, 2010 – the date that the pictures were taken.

NO changes have been made to the pictures themselves aside from color/brightness adjustments although there is evidence of a couple of pages having been removed – but not by me!