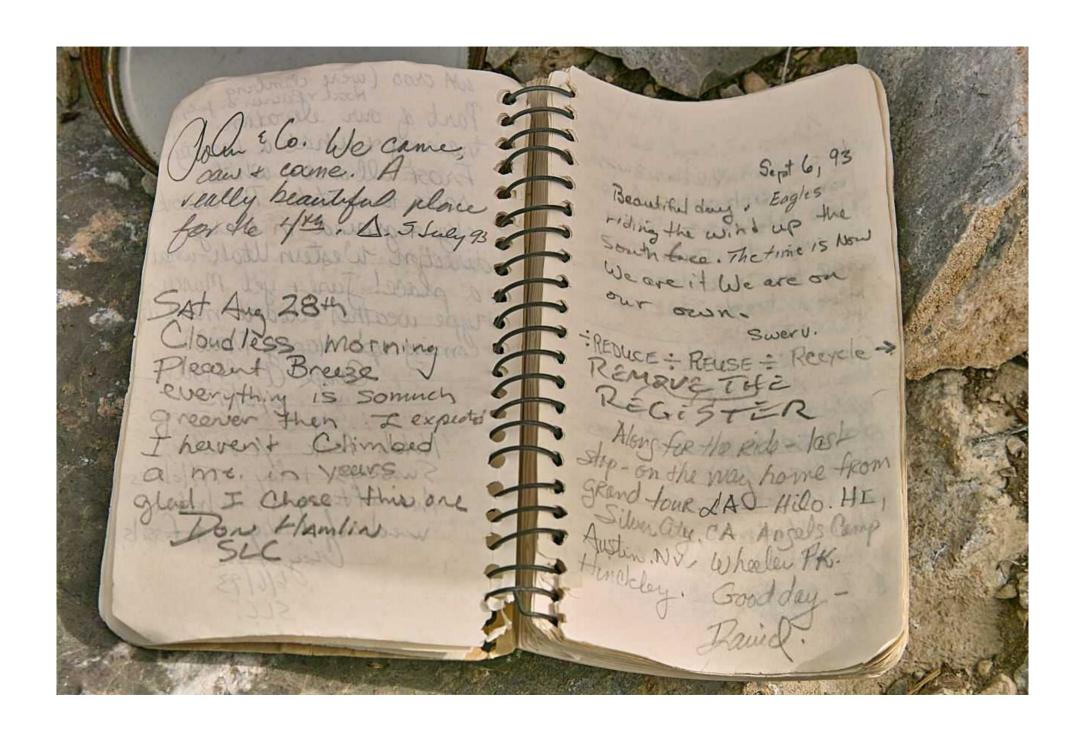

## The Swasey Peak Register

This peak is approximately 40 miles (64km) west of Delta, Utah and is the highest peak at 9586 feet (2922 meters) in the House range of mountains.

On this peak there is a mailbox that houses a small notebook in a glass jar – the register.

This document contains a picture of each of the pages of the regsister and represents the entries from the first, in October of 1992, to October 22, 2010 – the date that the pictures were taken.

NO changes have been made to the pictures themselves aside from color/brightness adjustments although there is evidence of a couple of pages having been removed – but not by me!