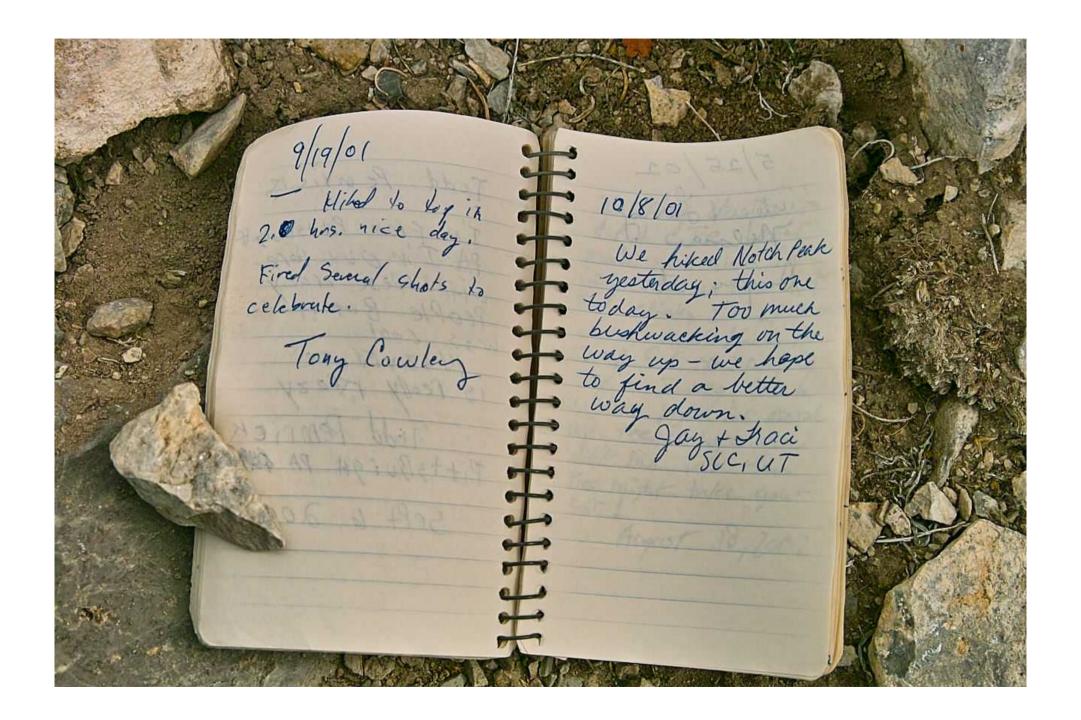

## The Swasey Peak Register

This peak is approximately 40 miles (64km) west of Delta, Utah and is the highest peak at 9586 feet (2922 meters) in the House range of mountains.

On this peak there is a mailbox that houses a small notebook in a glass jar – the register.

This document contains a picture of each of the pages of the regsister and represents the entries from the first, in October of 1992, to October 22, 2010 – the date that the pictures were taken.

NO changes have been made to the pictures themselves aside from color/brightness adjustments although there is evidence of a couple of pages having been removed – but not by me!