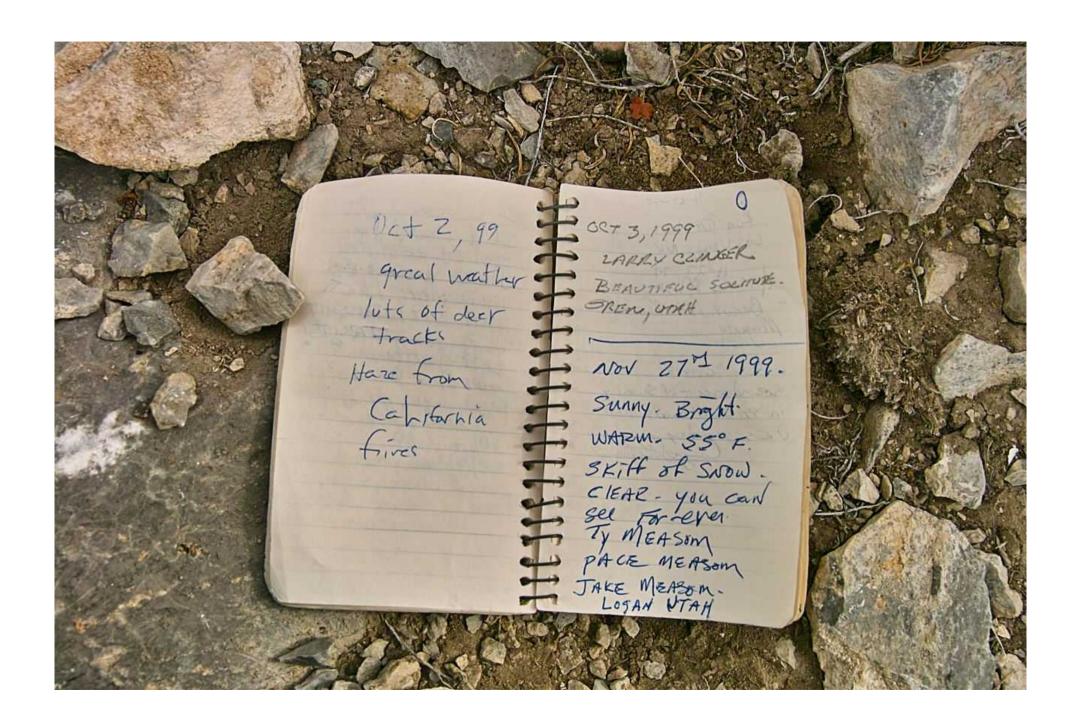

## The Swasey Peak Register

This peak is approximately 40 miles (64km) west of Delta, Utah and is the highest peak at 9586 feet (2922 meters) in the House range of mountains.

On this peak there is a mailbox that houses a small notebook in a glass jar – the register.

This document contains a picture of each of the pages of the regsister and represents the entries from the first, in October of 1992, to October 22, 2010 – the date that the pictures were taken.

NO changes have been made to the pictures themselves aside from color/brightness adjustments although there is evidence of a couple of pages having been removed – but not by me!