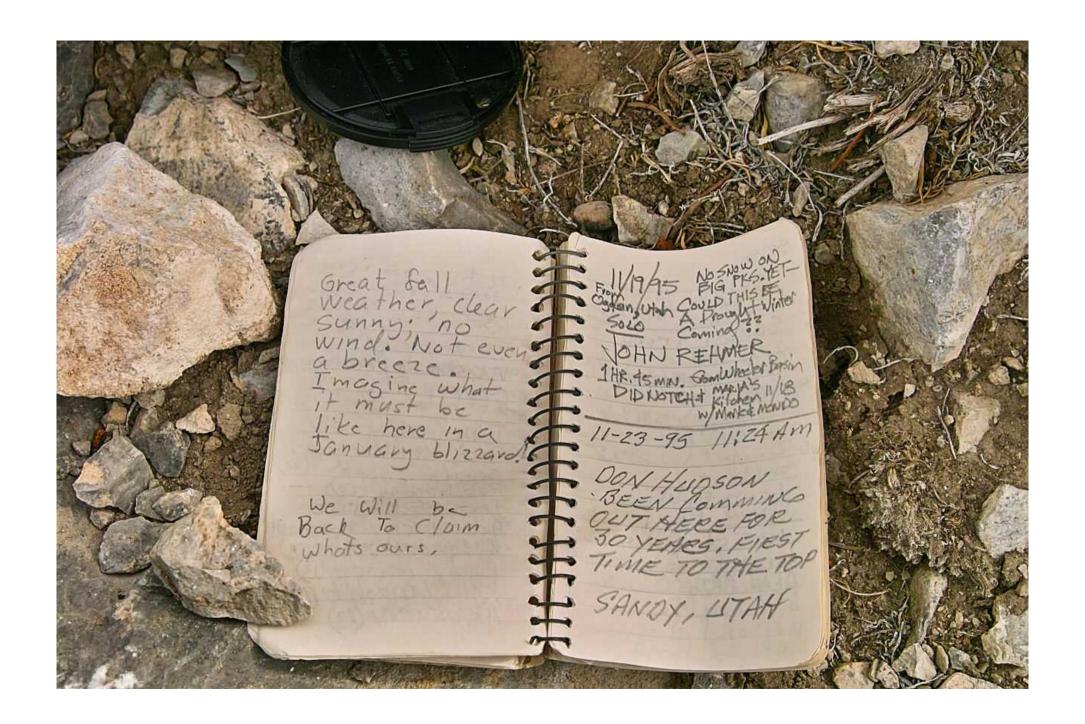

## The Swasey Peak Register

This peak is approximately 40 miles (64km) west of Delta, Utah and is the highest peak at 9586 feet (2922 meters) in the House range of mountains.

On this peak there is a mailbox that houses a small notebook in a glass jar – the register.

This document contains a picture of each of the pages of the regsister and represents the entries from the first, in October of 1992, to October 22, 2010 – the date that the pictures were taken.

NO changes have been made to the pictures themselves aside from color/brightness adjustments although there is evidence of a couple of pages having been removed – but not by me!